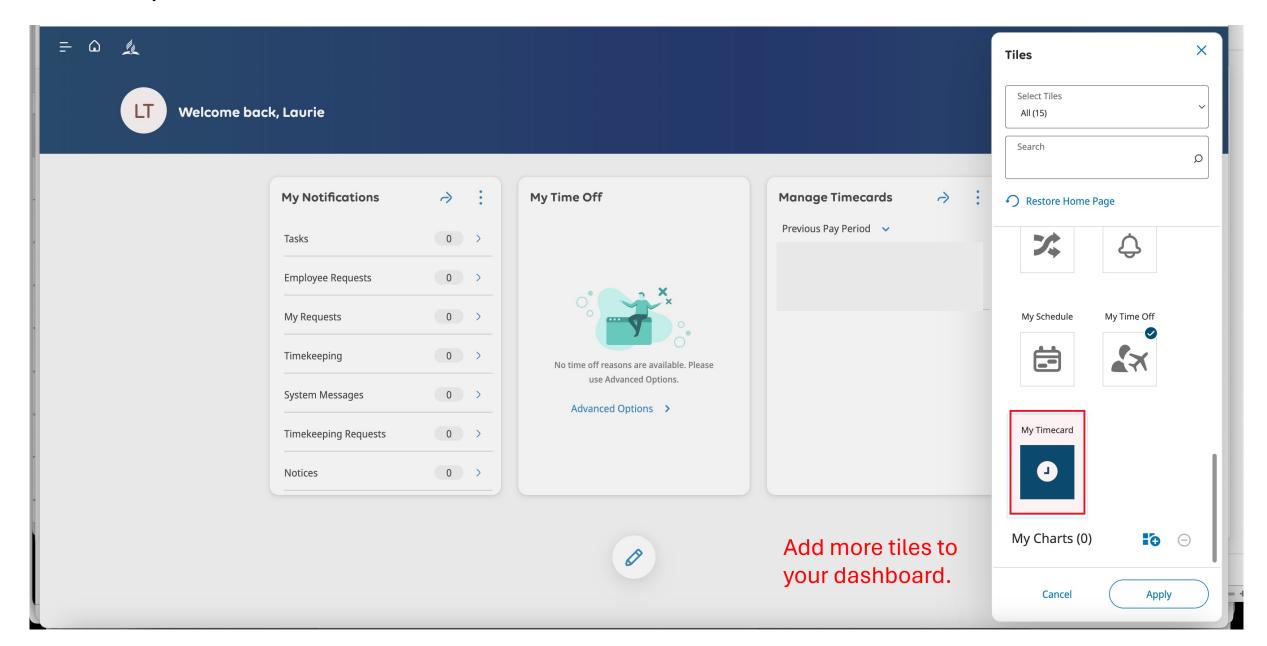

ADP system will use its internal clock to fill in your timecard. All you do is **Punch (click)**.



10. Click when you **BEGIN** your shift. The ADP system will use its internal clock to fill in your timecard automatically.



10. Click when you **LEAVE FOR LUNCH**. The ADP system will use its internal clock to fill in your timecard automatically.



10. Click when you **RETURN FROM LUNCH**. The ADP system will use its internal clock to fill in your timecard automatically.



10. Click when you **END YOUR SHIFT**. The ADP system will use its internal clock to fill in your timecard automatically.



#### Final Step: Customize Your Time and Attendance Dashboard



#### Final Step: Customize Your Time and Attendance Dashboard



#### Final Step: Customize Your Time and Attendance Dashboard



## Need Help: Ask your supervisor or a practitioner





HR@NCCSDA.COM

PAYROLL@NCCSDA.COM