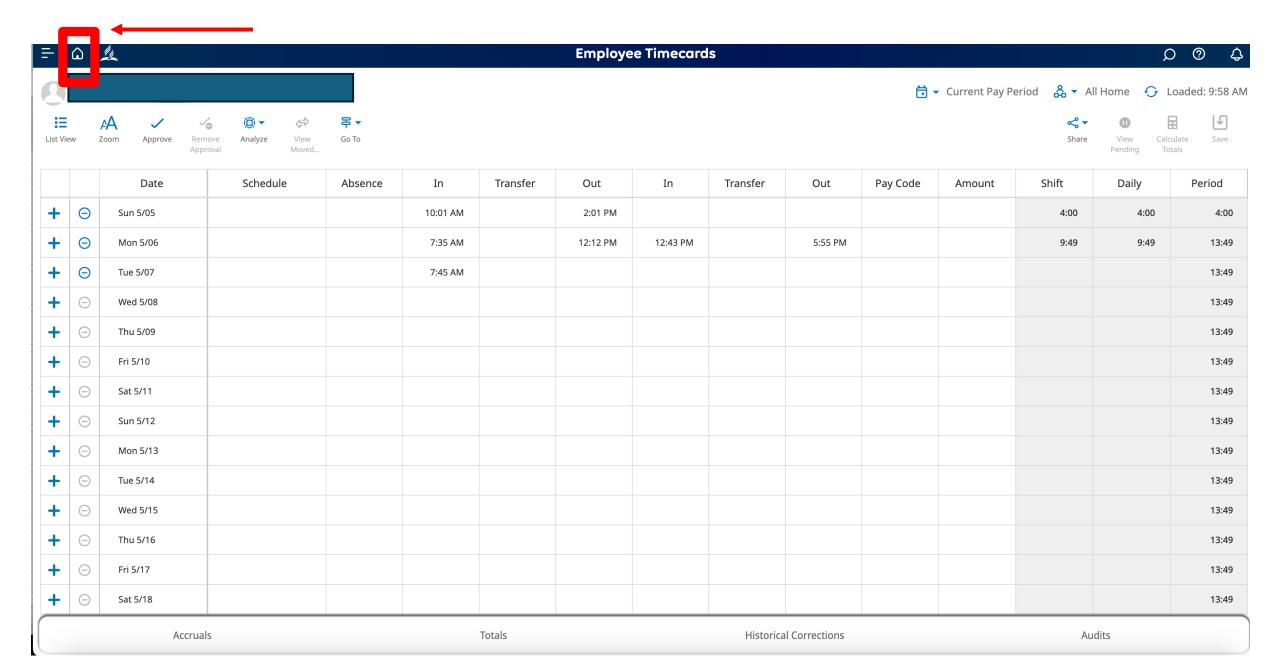

#### 9. Go back to the dashboard.

10. This is how you will track your time. As the previous screen shows, the ADP system will use its internal clock to fill in your timecard. All you do is **Punch (click)**.