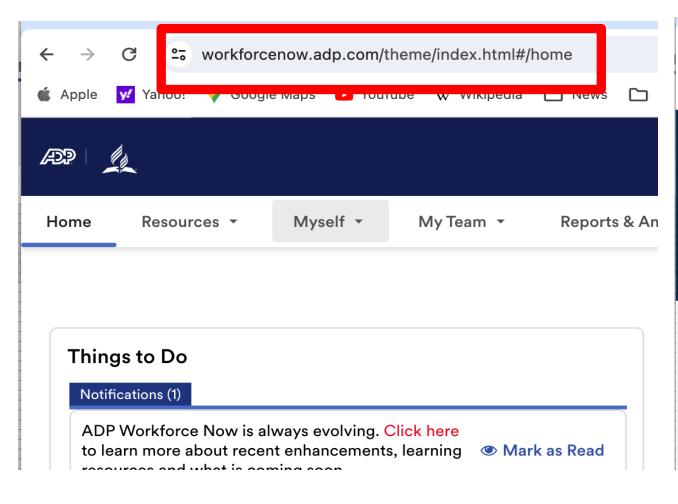

#### 3. Under "Myself" select "Dashboard" under Workforce Management header

Note: Clicking "Dashboard" takes you to a new page. Refer to this example.