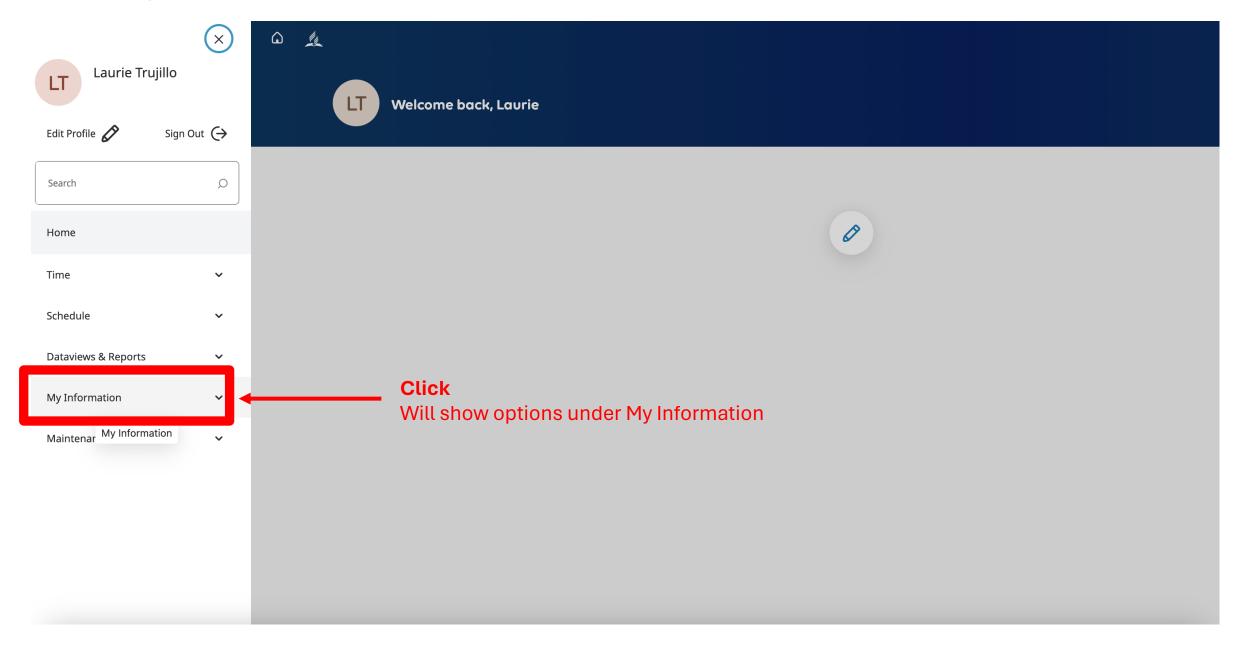

For Hourly Employees

# Time and Attendance









#### Welcome to ADP®

Hello, KENNETH

| User ID            |  |
|--------------------|--|
| KMiller@nccsda.com |  |
| Password           |  |
|                    |  |

1. Log in to your ADP account.

2. This is your homepage. Select "Myself" from the menu.



#### 3. Under "Myself" select "Dashboard" under Workforce Management header



Note: Clicking "Dashboard" takes you to a new page. Refer to this example.

#### **ADP Login Page**



#### Time and Attendance Page



4. Possible view of your home page – first Login only.



#### 5. Find menu



## Note: Menu Options



## 6. Find My Information



## 7. My Timecard



8. Welcome! This is an example of your timecard. If you work at more than one entity. Please get in touch with your supervisor and/or <a href="mailto:hr@nccsda.com">hr@nccsda.com</a> to learn how your time will look.





The following pages show you how to record the time you worked and when you took lunch.

Record your work time

#### 9. Go back to the dashboard.



10. This is how you will track your time. As the previous screen shows, the ADP system will use its internal clock to fill in your timecard. All you do is **Punch (click)**.



10. Click when you **BEGIN** your shift. The ADP system will use its internal clock to fill in your timecard automatically.



10. Click when you **LEAVE FOR LUNCH**. The ADP system will use its internal clock to fill in your tim