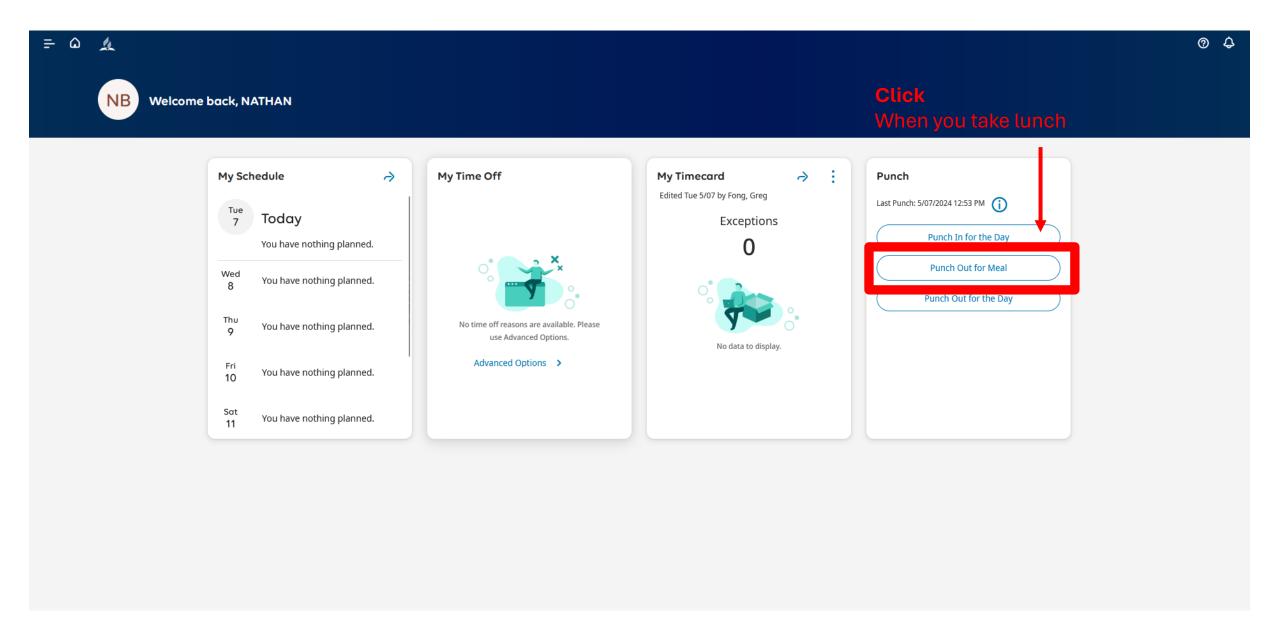

10. Click when you **BEGIN** your shift. The ADP system will use its internal clock to fill in your timecard automatically.

10. Click when you **LEAVE FOR LUNCH**. The ADP system will use its internal clock to fill in your timecard automatically.