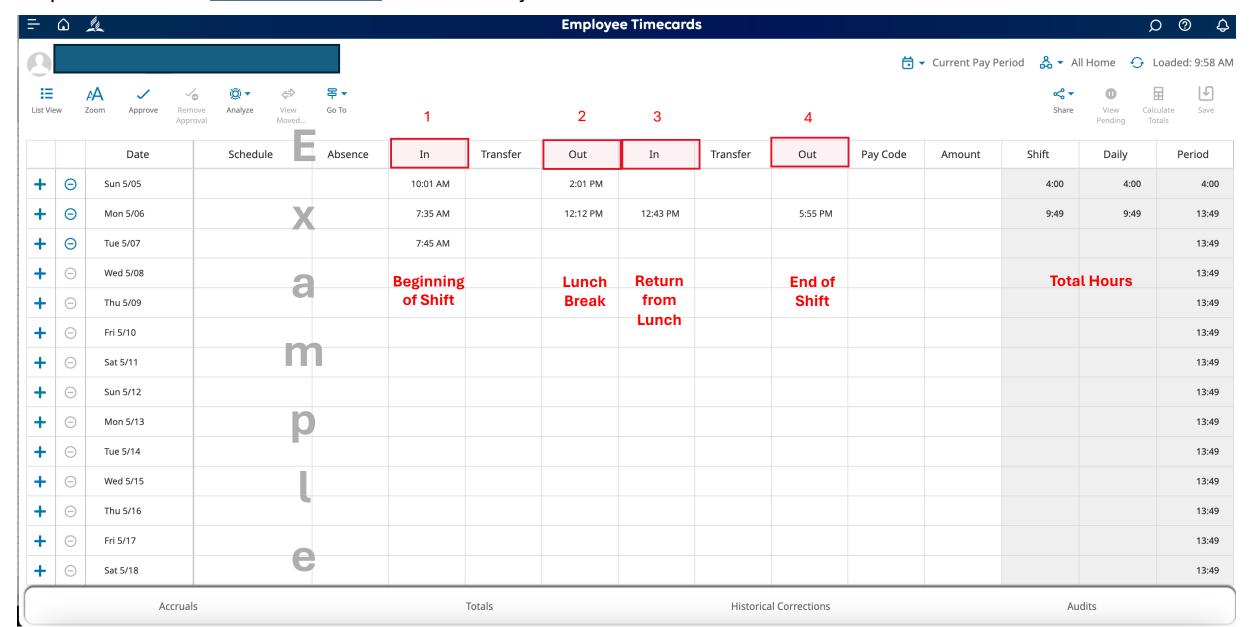

## 7. My Timecard

8. Welcome! This is an example of your timecard. If you work at more than one entity. Please get in touch with your supervisor and/or <a href="mailto:hr@nccsda.com">hr@nccsda.com</a> to learn how your time will look.

The following pages show you how to record the time you worked and when you took lunch.

Record your work time

10. Click when you **BEGIN** your shift. The ADP system will use its internal clock to fill in your timecard automatically.

10. Click when you **LEAVE FOR LUNCH**. The ADP system will use its internal clock to fill in your timecard automatically.

10. Click when you **RETURN FROM LUNCH**. The ADP system will use its internal clock to fill in your timecard automatically.

10. Click when you **END YOUR SHIFT**. The ADP system will use its internal clock to fill in your timecard automatically.