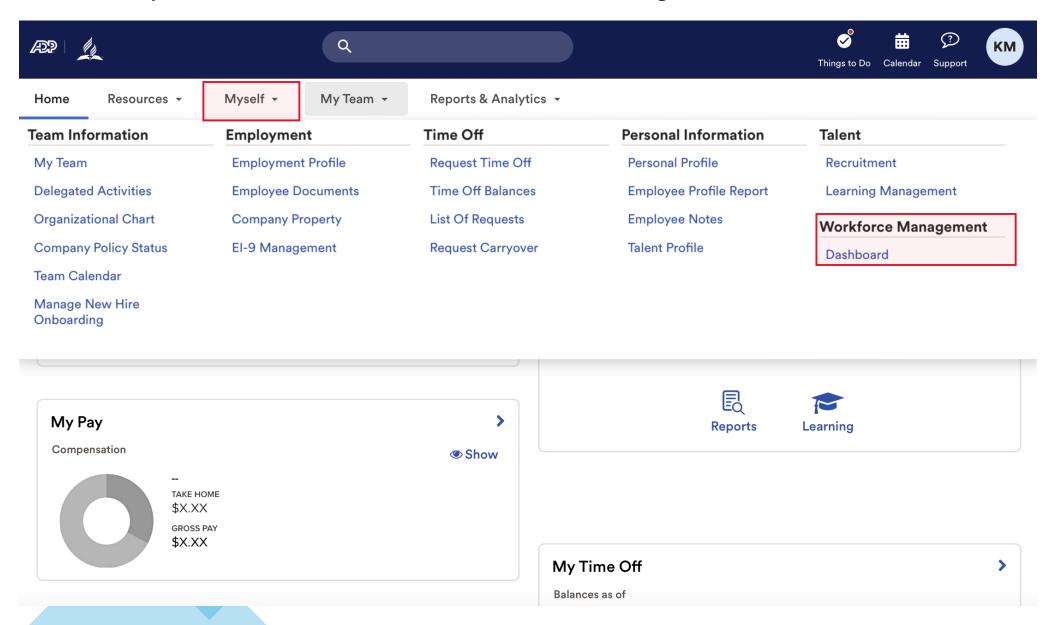

#### 3. Under "Myself" select "Dashboard" under Workforce Management header

Note: Clicking "Dashboard" takes you to a new page. Refer to this example.

#### 5. Find menu

## Note: Menu Options

## 6. Find My Information