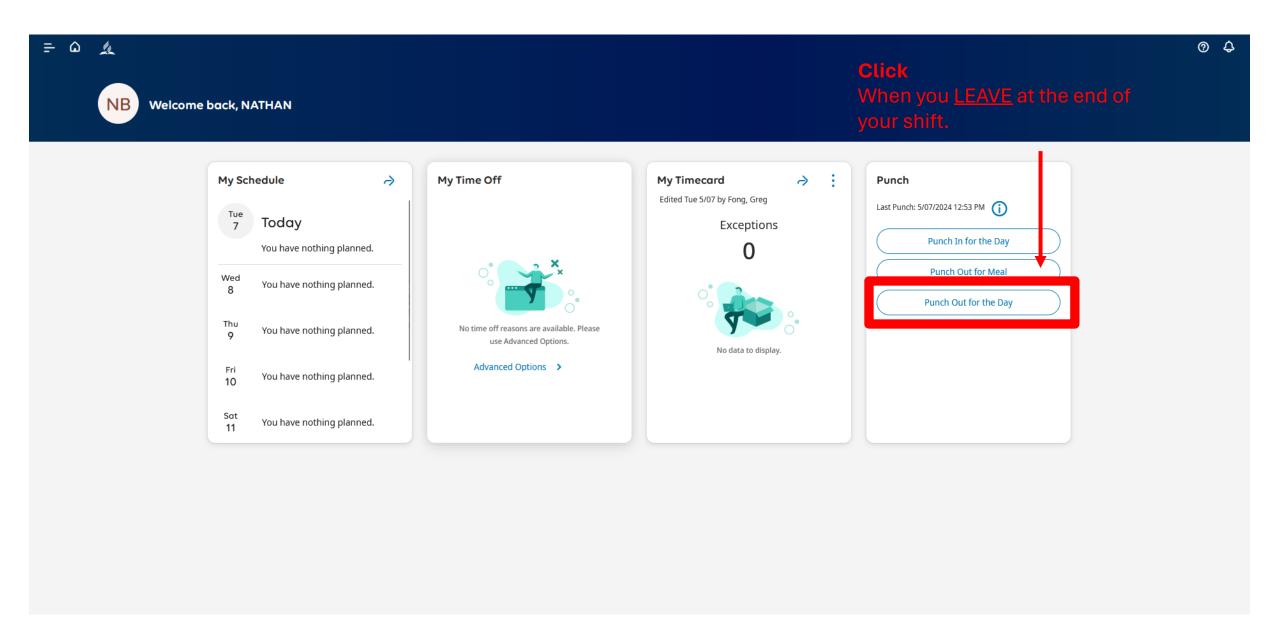

#### 9. Go back to the dashboard.

10. This is how you will track your time. As the previous screen shows, the ADP system will use its internal clock to fill in your timecard. All you do is **Punch (click)**.

10. Click when you **RETURN FROM LUNCH**. The ADP system will use its internal clock to fill in your timecard automatically.

10. Click when you **END YOUR SHIFT**. The ADP system will use its internal clock to fill in your timecard automatically.