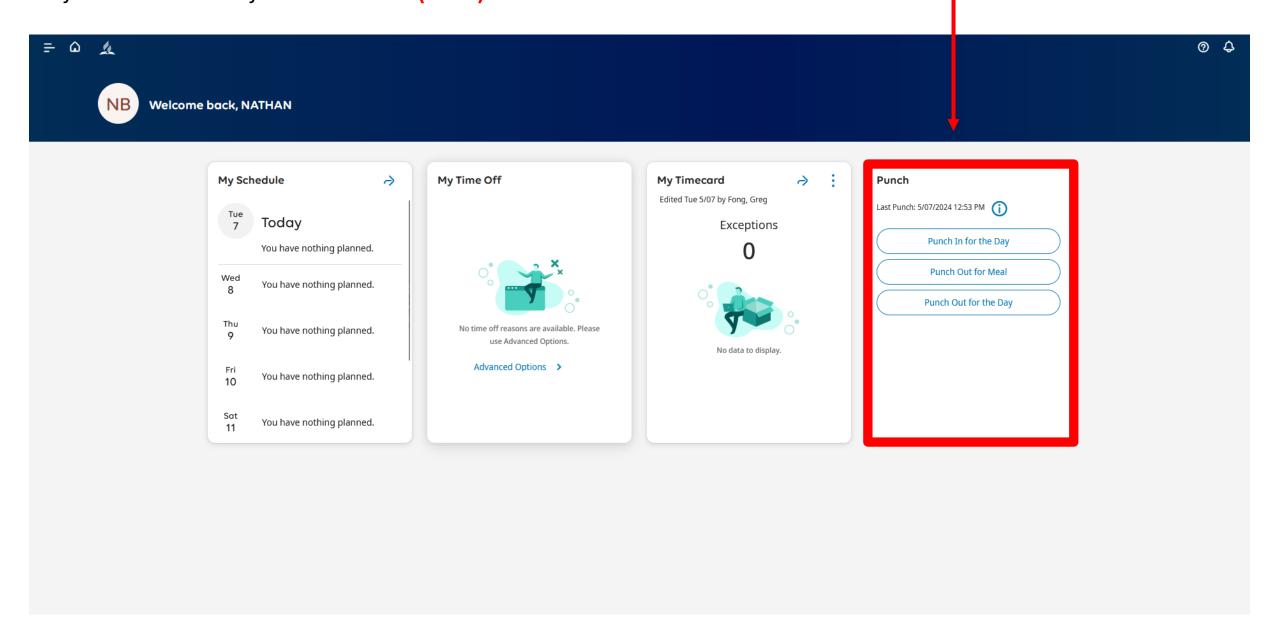

The following pages show you how to record the time you worked and when you took lunch.

Record your work time

#### 9. Go back to the dashboard.

10. This is how you will track your time. As the previous screen shows, the ADP system will use its internal clock to fill in your timecard. All you do is **Punch (click)**.