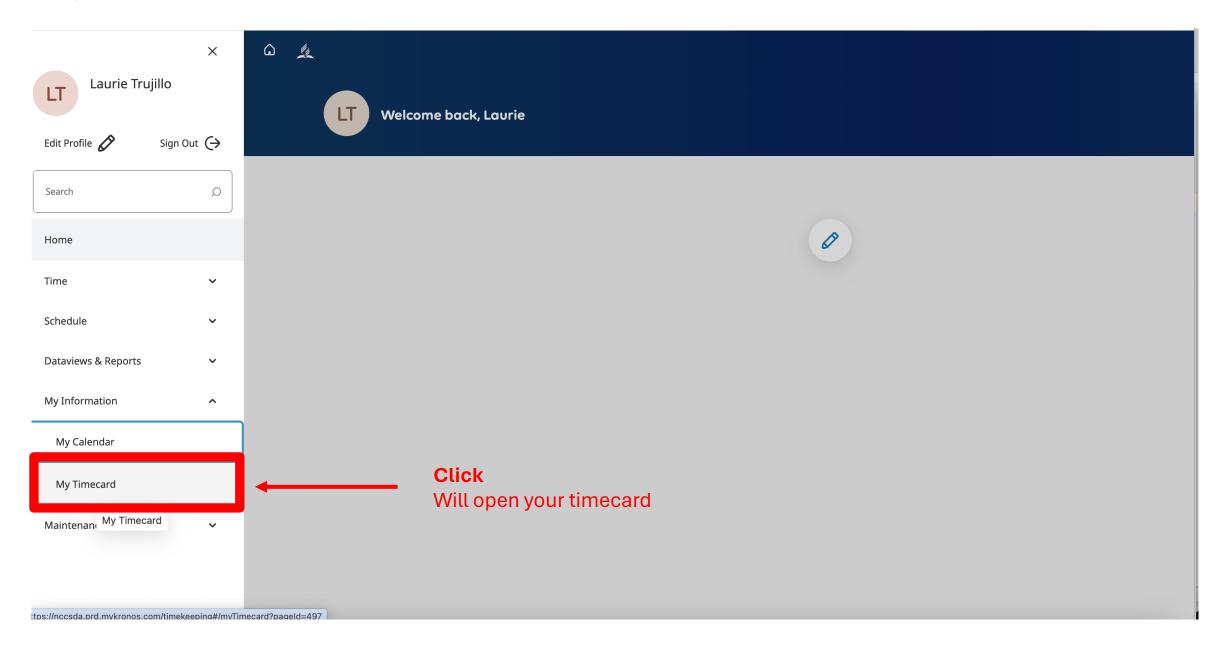

## 6. Find My Information

## 7. My Timecard

8. Welcome! This is an example of your timecard. If you work at more than one entity. Please get in touch with your supervisor and/or <a href="mailto:hr@nccsda.com">hr@nccsda.com</a> to learn how your time will look.