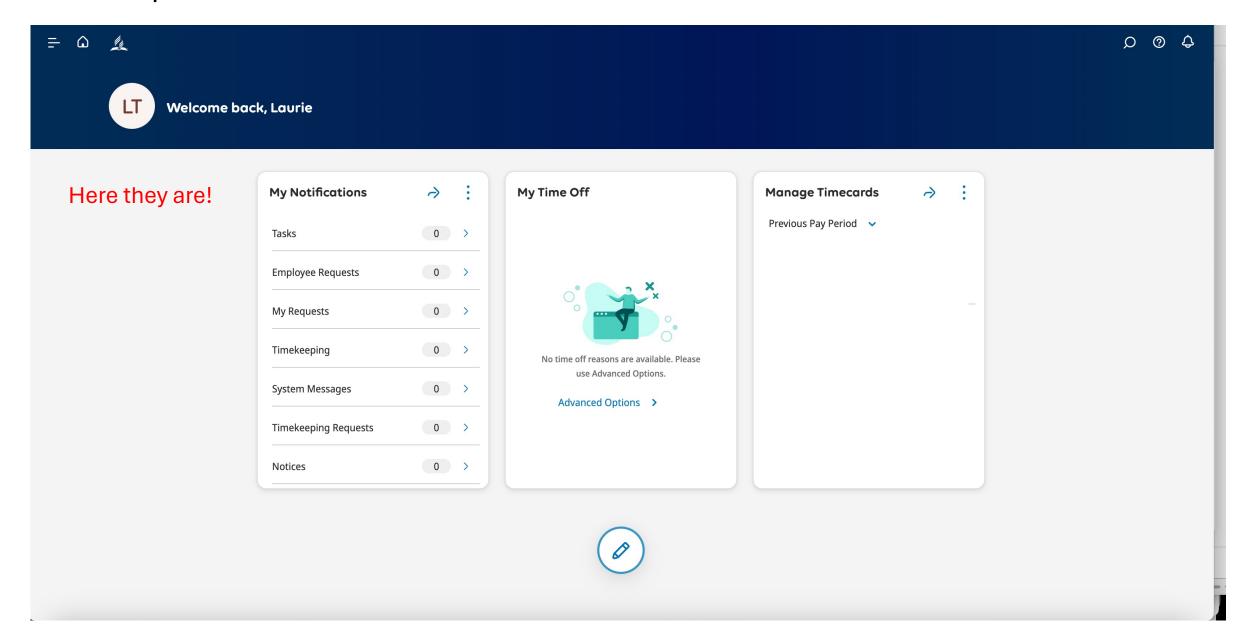

how you will track your time. As the previous screen shows, the ADP system will use its internal clock to fill in your timecard. All you do is **Punch (click)**.



10. Click when you **BEGIN** your shift. The ADP system will use its internal clock to fill in your timecard automatically.



10. Click when you **LEAVE FOR LUNCH**. The ADP system will use its internal clock to fill in your timecard automatically.



10. Click when you **RETURN FROM LUNCH**. The ADP system will use its internal clock to fill in your timecard automatically.



10. Click when you **END YOUR SHIFT**. The ADP system will use its internal clock to fill in your timecard automatically.



#### Final Step: Customize Your Time and Attendance Dashboard



#### Final Step: Customize Your Time and Attendance Dashboard



#### Final Step: Customize Your Time and Attendance Dashboard



## Need Help: Ask your supervisor or a practitioner





HR@NCCSDA.COM

PAYROLL@NCCSDA.COM