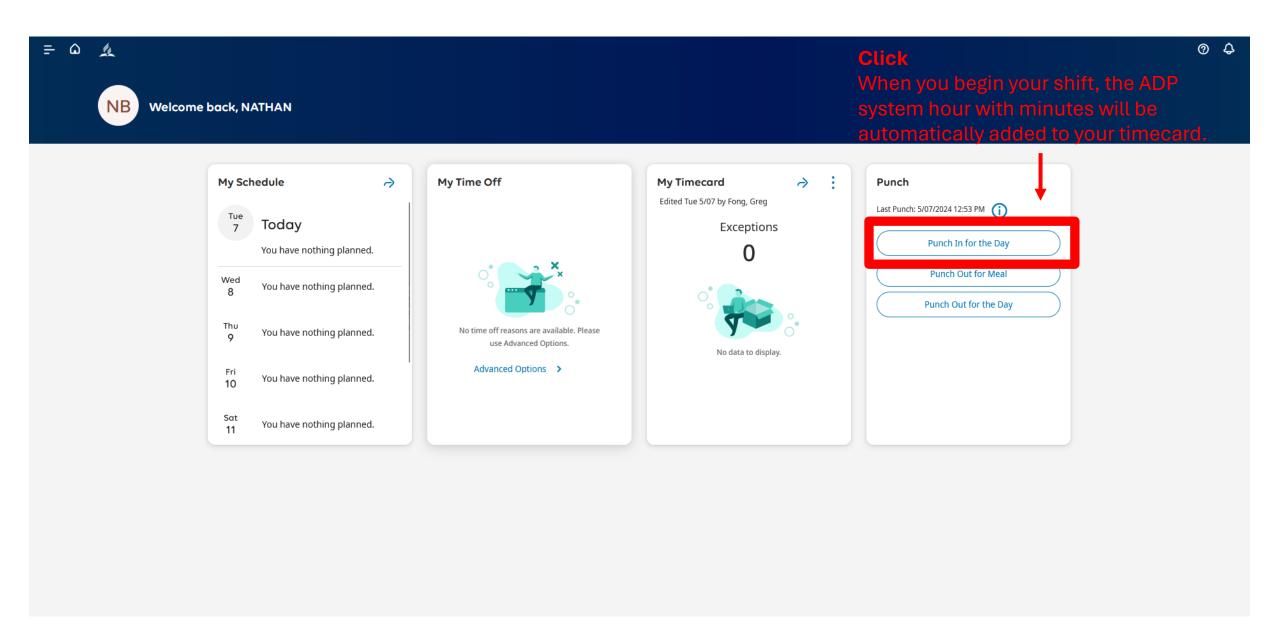

10. Click when you **BEGIN** your shift. The ADP system will use its internal clock to fill in your timecard automatically.

10. Click when you **LEAVE FOR LUNCH**. The ADP system will use its internal clock to fill in your timecard automatically.