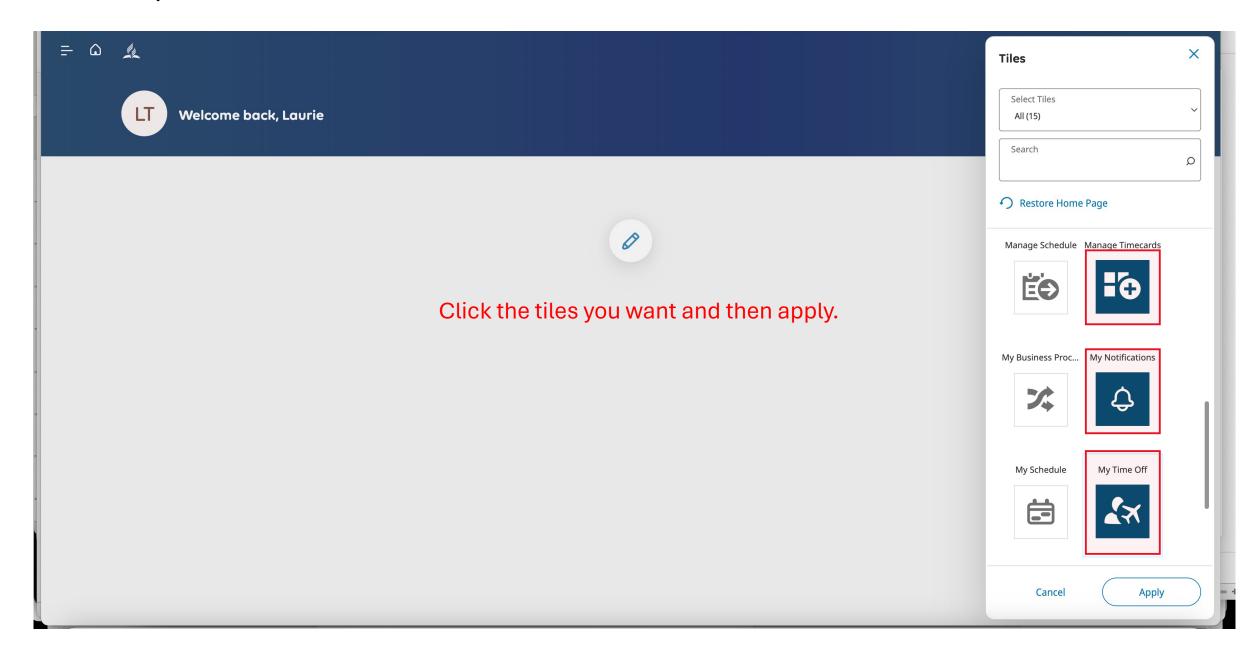

your work time

#### 9. Go back to the dashboard.



10. This is how you will track your time. As the previous screen shows, the ADP system will use its internal clock to fill in your timecard. All you do is **Punch (click)**.



10. Click when you **BEGIN** your shift. The ADP system will use its internal clock to fill in your timecard automatically.



10. Click when you **LEAVE FOR LUNCH**. The ADP system will use its internal clock to fill in your timecard automatically.



10. Click when you **RETURN FROM LUNCH**. The ADP system will use its internal clock to fill in your timecard automatically.



10. Click when you **END YOUR SHIFT**. The ADP system will use its internal clock to fill in your timecard automatically.



#### Final Step: Customize Your Time and Attendance Dashboard



#### Final Step: Customize Your Time and Attendance Dashboard



#### Final Step: Customize Your Time and Attendance Dashboard



## Need Help: Ask your supervisor or a practitioner





HR@NCCSDA.COM

PAYROLL@NCCSDA.COM