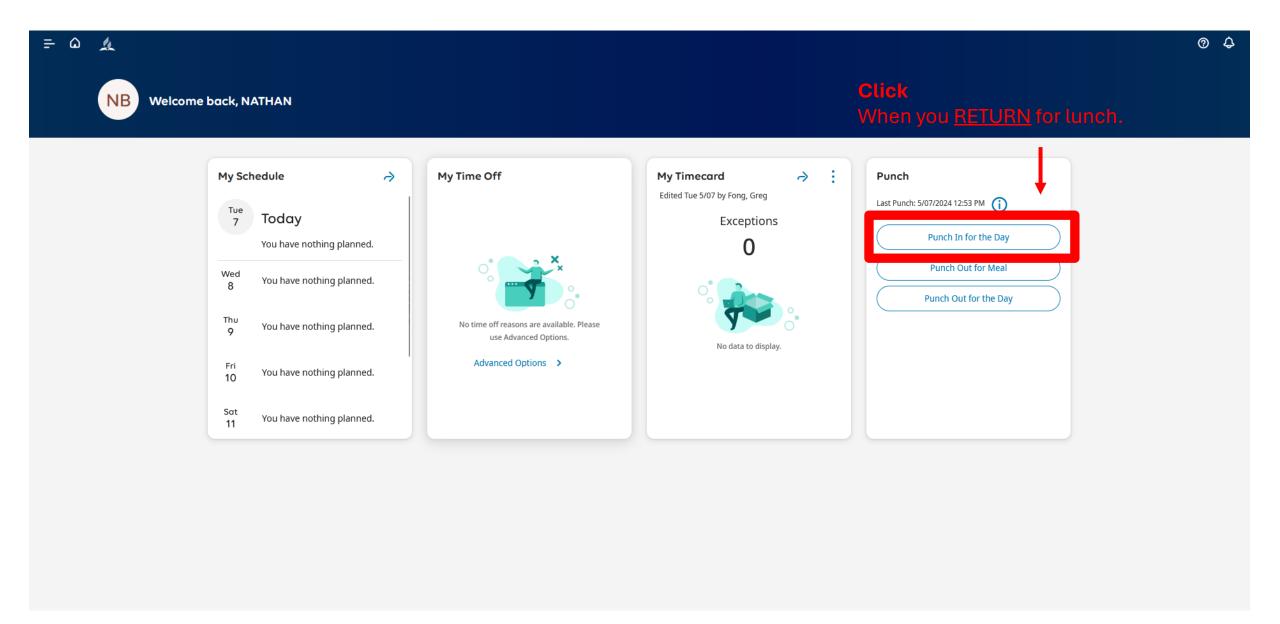

10. Click when you **RETURN FROM LUNCH**. The ADP system will use its internal clock to fill in your timecard automatically.

10. Click when you **END YOUR SHIFT**. The ADP system will use its internal clock to fill in your timecard automatically.