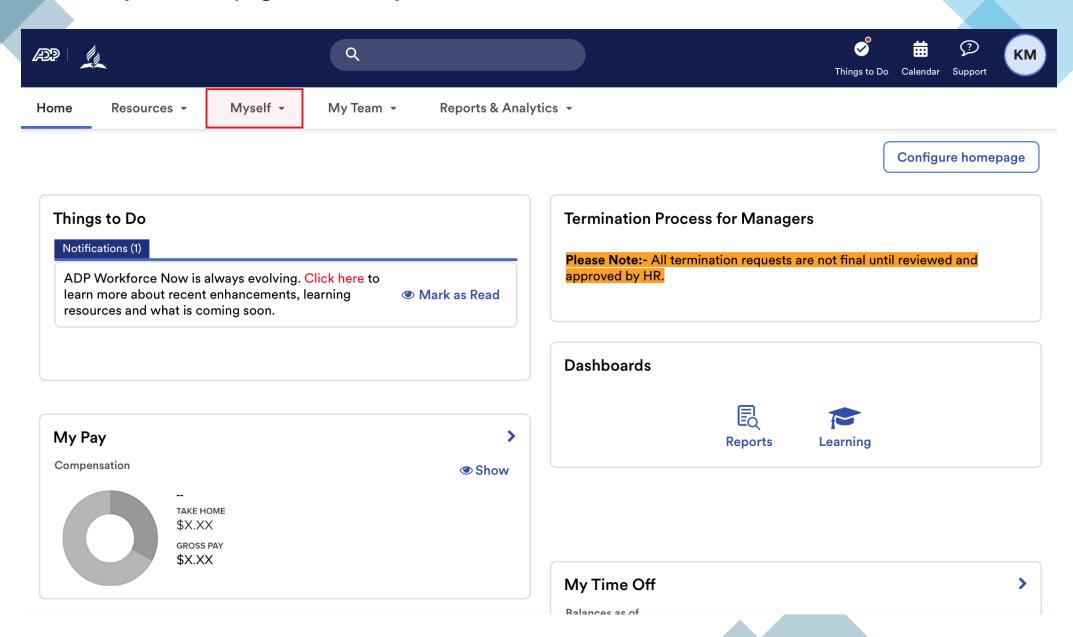

#### Welcome to ADP®

Hello, KENNETH

| User ID            |  |
|--------------------|--|
| KMiller@nccsda.com |  |
| Password           |  |
|                    |  |

1. Log in to your ADP account.

2. This is your homepage. Select "Myself" from the menu.

#### 3. Under "Myself" select "Dashboard" under Workforce Management header

Note: Clicking "Dashboard" takes you to a new page. Refer to this example.