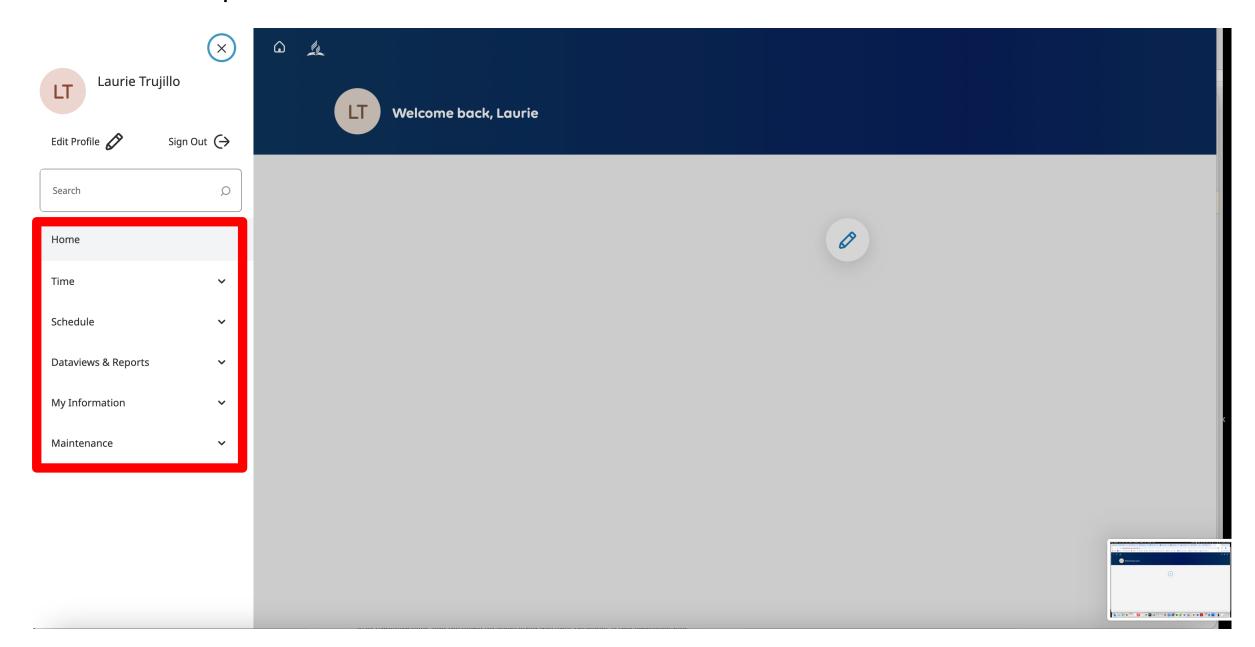

For Hourly Employees

# Time and Attendance









#### Welcome to ADP®

Hello, KENNETH

| User ID            |  |
|--------------------|--|
| KMiller@nccsda.com |  |
| Password           |  |
|                    |  |

1. Log in to your ADP account.

2. This is your homepage. Select "Myself" from the menu.



#### 3. Under "Myself" select "Dashboard" under Workforce Management header



Note: Clicking "Dashboard" takes you to a new page. Refer to this example.

#### **ADP Login Page**



#### Time and Attendance Page



4. Possible view of your home page – first Login only.



#### 5. Find menu



## Note: Menu Options



## 6. Find My Information



## 7. My Timecard



8. Welcome! This is an example of your timecard. If you work at more than one entity. Please get in touch with your supervisor and/or <a href="mailto:hr@nccsda.com">hr@nccsda.com</a> to learn how your time will look.





The following pages show you how to record the time you worked and when you took lunch.

Record your work time

#### 9. Go back to the dashboard.



10. This is how you will track your time. As the previous screen shows, the ADP system will use its internal clock to fill in your timecard. All you do is **Punch (click)**.



10. Click when you **BEGIN** your shift. The ADP system will use its internal clock to fill in your timecard automatically.



10. Click when you **LEAVE FOR LUNCH**. The ADP system will use its inter