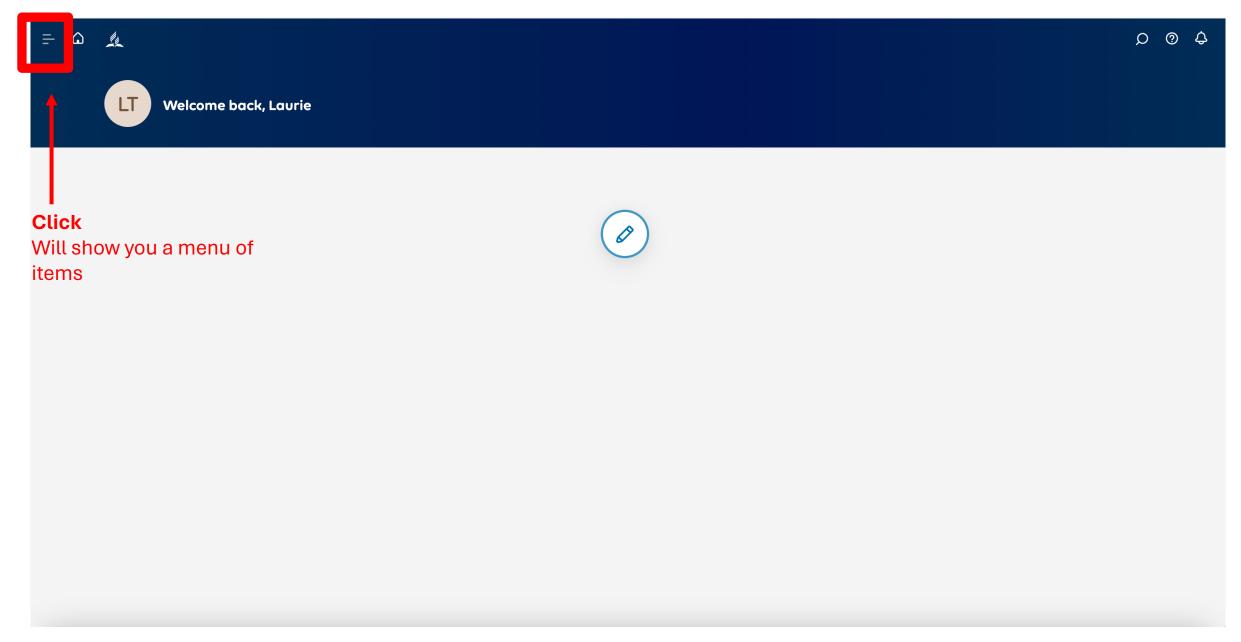

For Hourly Employees

# Time and Attendance









#### Welcome to ADP®

Hello, KENNETH

| User ID            |  |
|--------------------|--|
| KMiller@nccsda.com |  |
| Password           |  |
|                    |  |

1. Log in to your ADP account.

2. This is your homepage. Select "Myself" from the menu.



#### 3. Under "Myself" select "Dashboard" under Workforce Management header



Note: Clicking "Dashboard" takes you to a new page. Refer to this example.

#### **ADP Login Page**



#### Time and Attendance Page



4. Possible view of your home page – first Login only.



#### 5. Find menu



## Note: Menu Options



## 6. Find My Information



## 7. My Timecard



8. Welcome! This is an example of your timecard. If you work at more than one entity. Please get in touch with your supervisor and/or <a href="mailto:hr@nccsda.com">hr@nccsda.com</a> to learn how your time will look.





The following pages show you how to record the time you worked and when you took lunch.

Record your work time

#### 9. Go back to the dashboard.



10. This is how you will track your time. As the previous screen shows, the ADP system will use its internal clock to fill in your timecard. All you do is **Punch (click)**.



10. Click when you **BEGIN** your shift. The ADP system will use its internal clock to fill in your timecard automatically.



10. Click when you **LEAVE FOR LUNCH**. The ADP