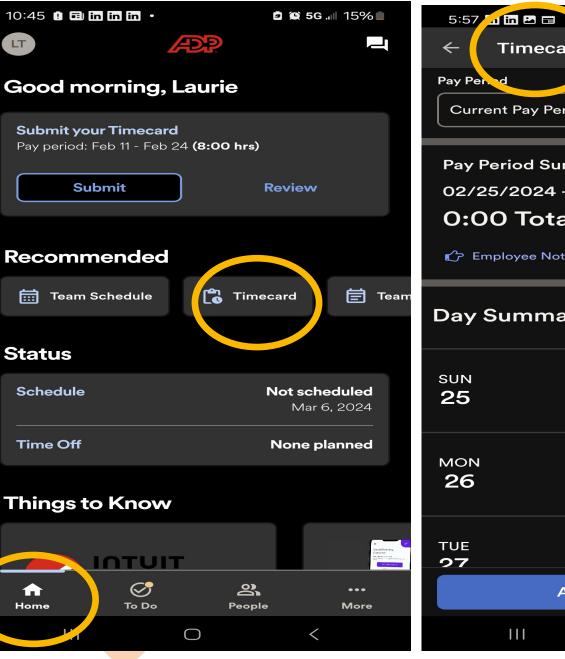

## ADP TIME KEEPING

To keep your ADP vacation balance accurate, attest to working. Due every Monday by 11 AM.

| = 0 <b>A</b> ?              |                        |                                    |          | Employee Timec | ards     |            |                                         |   |
|-----------------------------|------------------------|------------------------------------|----------|----------------|----------|------------|-----------------------------------------|---|
| MILLER, KENNETH 🔻 🗿 20394 < | 1 of 1 👌               | _                                  |          |                |          | <b>Ö</b> . | <ul> <li>Previous Pay Period</li> </ul> | 8 |
| Previous Today Next Add New | List View Zoom Approve | Kemove Analyze Vie<br>Approval Mov | w Go To  |                |          |            |                                         |   |
| Project                     | Sun 2/11               | Mon 2/12                           | Tue 2/13 | Wed 2/14       | Thu 2/15 | Fri 2/16   | Sat 2/17                                |   |
| / Home                      |                        |                                    |          |                |          |            |                                         |   |
| Home: President's Day       |                        |                                    |          |                |          |            |                                         |   |
| Daily Total                 |                        |                                    |          |                |          |            |                                         |   |

## VACATION REQUEST OVERVIEW

Your supervisor will be notified when you request time off.

Your supervisor must approve your request.

Since ADP is an integrated system, if your supervisor does not approve your request, your vacation balance may be negatively affected.