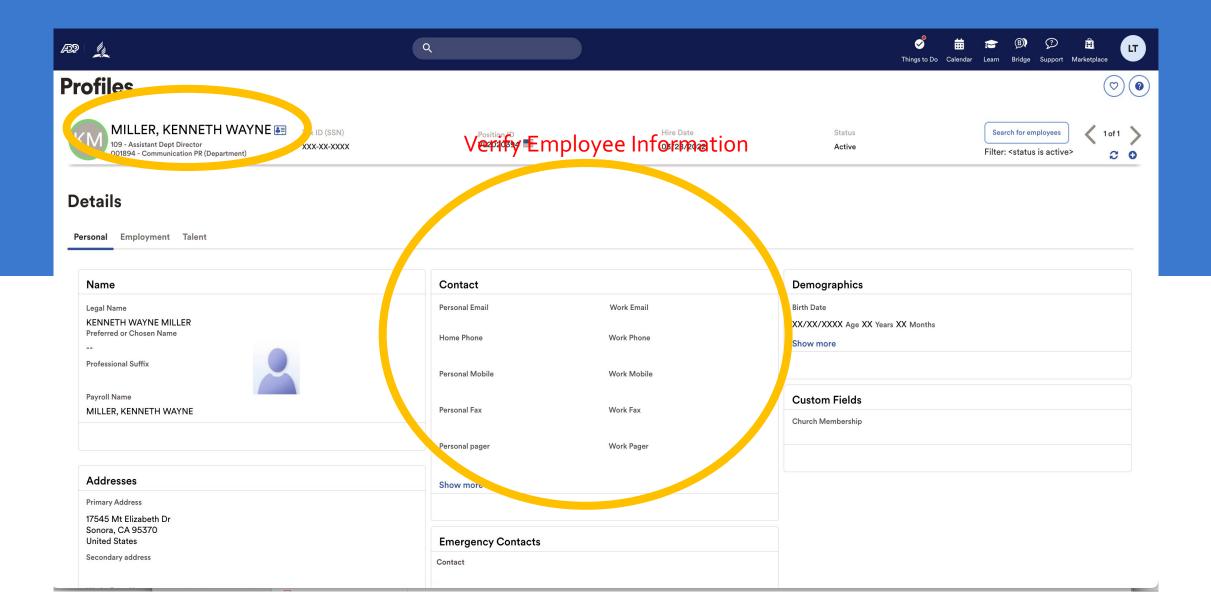

## Step 3: Update & Verify Personal Information.

The email link will take you to the ADP WorkforceNow Home page where you can verify and update all personal and professional information.

#### Click the drop-down menu under Myself.

Verify and update your personal information. DO NOT Change your work email address, otherwise you will not be able to login into ADP.

Remember, your employees need to do the same but they have to do it through their account. You, as the supervisor, cannot do it for them.