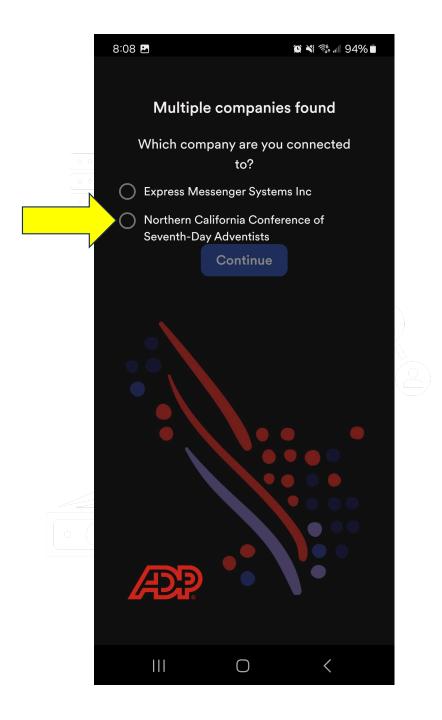

| List View                                               |        | A ✓ G                     | ve Remove All Sign-Off | Remove<br>Sign-Off | View Rounde<br>Moved Punche | ed Accrual Go To    |          |                                                                               |                  |              |          |        |       | Share View Pending | Calculate Save |  |  |
|---------------------------------------------------------|--------|---------------------------|------------------------|--------------------|-----------------------------|---------------------|----------|-------------------------------------------------------------------------------|------------------|--------------|----------|--------|-------|--------------------|----------------|--|--|
|                                                         |        | Date                      | Schedule               | Absence            | In                          | Transfer            | Out      | In                                                                            | Transfer         | Out          | Pay Code | Amount | Shift | Daily              | Period         |  |  |
| +                                                       | Θ      | Wed 2/28                  |                        |                    | 7:45 AM                     |                     | 12:30 PM | 1:00 PM                                                                       | :ant Conference; | ;; 🚺 4:00 PM |          |        |       |                    |                |  |  |
| +                                                       | Θ      |                           |                        |                    | 4:00 PM                     | lerk Conference;;;; | 7:00 PM  |                                                                               |                  |              |          |        | 10.75 | 10.75              | 31.27          |  |  |
| +                                                       | Θ      | Thu 2/29                  |                        |                    |                             |                     |          |                                                                               |                  |              |          |        |       |                    | 31.27          |  |  |
| +                                                       | Θ      | Fri 3/01                  |                        |                    | 8:00 AM                     | •                   | 12:30 PM | 1:30 PM                                                                       | :ant Conference; | ;; 4:00 PM   |          |        | 7.00  | 7.00               | 38.27          |  |  |
| +                                                       | Θ      | Sat 3/02                  |                        |                    | 8:00 AM                     |                     | 12:30 PM |                                                                               |                  |              |          |        | 4.50  | 4.50               | 42.77          |  |  |
| +                                                       | Θ      | Sun 3/03                  |                        |                    |                             |                     |          |                                                                               |                  |              |          |        |       |                    | 42.77          |  |  |
| +                                                       | Θ      | Mon 3/04                  |                        |                    |                             |                     |          |                                                                               |                  |              |          |        |       |                    | 42.77          |  |  |
| $ \begin{array}{c c c c c c c c c c c c c c c c c c c $ |        |                           |                        |                    |                             |                     |          |                                                                               |                  |              |          |        |       |                    |                |  |  |
| (x)N                                                    | NCC/AN | PI11/Administrative Staff | (x)Accountant Co       | onference          |                             |                     | VL2,     |                                                                               | Regula           | r            |          |        | 3.00  |                    |                |  |  |
| NC                                                      | C/ANPI | 11/Administrative Staff   | Accounting Clerk       | k Conference       |                             |                     | VL2,     |                                                                               | CA Me            | al Penalty 2 |          |        | 1.00  |                    |                |  |  |
| NC                                                      | C/ANPI | 11/Administrative Staff   | Accounting Clerk       | k Conference       |                             |                     | VL2,     |                                                                               | Overti           | ne           |          |        | 0.75  |                    |                |  |  |
| NC                                                      | C/ANPI | 11/Administrative Staff   | Accounting Clerk       | k Conference       |                             |                     | VL2,     | NCC/ANPI11/Administrative Staff Accounting Clerk Conference VL2, Regular 7.00 |                  |              |          |        |       |                    |                |  |  |