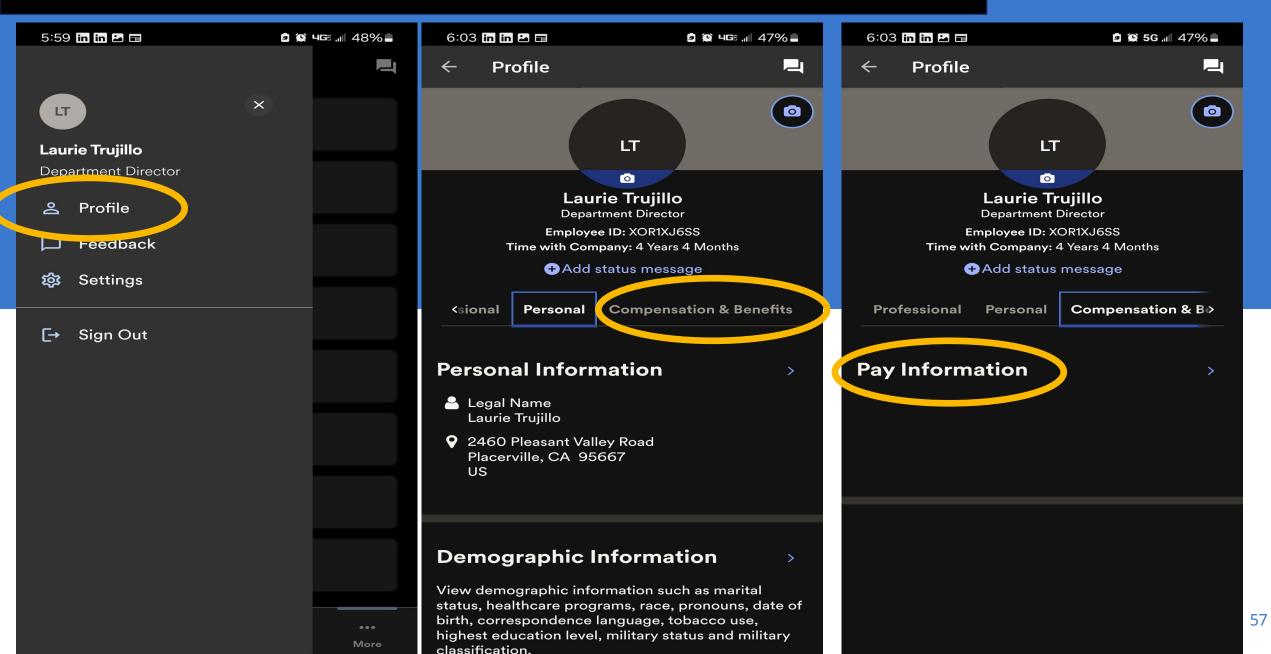

# **BANKING INFORMATION**

Step 4: Update & Verify Banking Information

| R9 11                   |                                                                               |                      |                       | 🧭 📅 🗭 🗰<br>Things to Da Calendar Support |
|-------------------------|-------------------------------------------------------------------------------|----------------------|-----------------------|------------------------------------------|
| Home Resources * Myself | <ul> <li>My Team          <ul> <li>Reports &amp; Analy</li> </ul> </li> </ul> | tics *               |                       |                                          |
| My Information          | Personal Information                                                          | Employment           | Pay                   | Time Off                                 |
| Profile                 | Dependents & Beneficiaries                                                    | Organizational Chart | Personal Accrued Time | My Time Off                              |
| Talent                  | Benefits                                                                      | My Documents         | Calculators           | Workforce Management                     |
| Career Center           | Enrollments                                                                   | Form I-9             | Payment Options       | Dashboard                                |
|                         | Employee Discounts - LifeMart                                                 | Surveys              | Tax Withholdings      |                                          |
|                         | Documents                                                                     |                      | Pay & Tax Statements  |                                          |
|                         |                                                                               | Click                |                       |                                          |
|                         |                                                                               | Here                 |                       |                                          |

This is your banking information. Check for accuracy and update as necessary. Remember, your employees need to do the same but they have to do it through their account. You, as the supervisor, cannot do it for them.