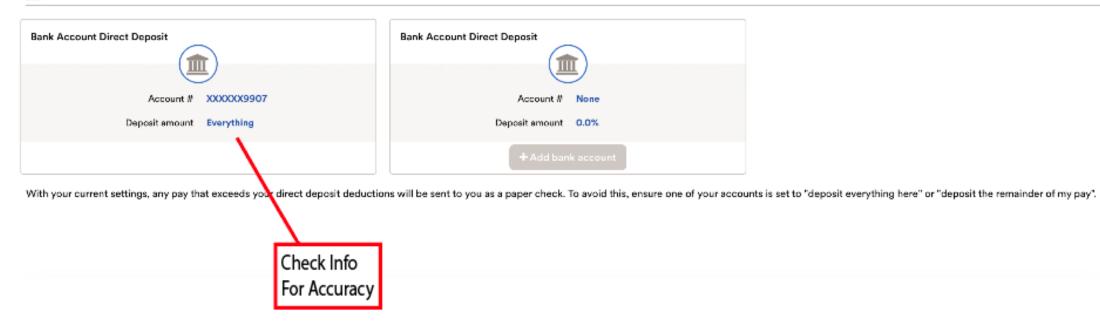

# **BANKING INFORMATION**

Step 4: Update & Verify Banking Information

| R9 11                   |                                                                               |                      |                       | 🧭 📅 🗭 🗰<br>Things to Da Calendar Support |
|-------------------------|-------------------------------------------------------------------------------|----------------------|-----------------------|------------------------------------------|
| Home Resources * Myself | <ul> <li>My Team          <ul> <li>Reports &amp; Analy</li> </ul> </li> </ul> | tics *               |                       |                                          |
| My Information          | Personal Information                                                          | Employment           | Pay                   | Time Off                                 |
| Profile                 | Dependents & Beneficiaries                                                    | Organizational Chart | Personal Accrued Time | My Time Off                              |
| Talent                  | Benefits                                                                      | My Documents         | Calculators           | Workforce Management                     |
| Career Center           | Enrollments                                                                   | Form I-9             | Payment Options       | Dashboard                                |
|                         | Employee Discounts - LifeMart                                                 | Surveys              | Tax Withholdings      |                                          |
|                         | Documents                                                                     |                      | Pay & Tax Statements  |                                          |
|                         |                                                                               | Click                |                       |                                          |
|                         |                                                                               | Here                 |                       |                                          |

This is your banking information. Check for accuracy and update as necessary. Remember, your employees need to do the same but they have to do it through their account. You, as the supervisor, cannot do it for them.