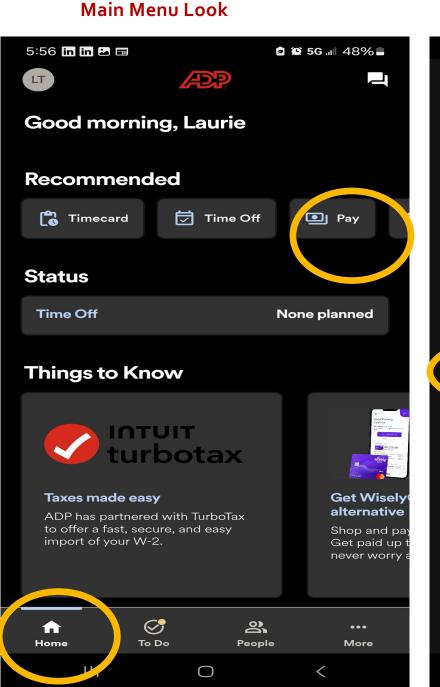

#### Main Menu Look

#### 🗖 😥 5G 💵 48% 🗖 5:56 in in 🖬 📰 ADP LT <u>L</u> Good morning, Laurie Recommended Timecard Time Off **D** Pay Status None planned **Time Off Things to Know** INTUIT turbotax section of a Get Wiselv Taxes made easy alternative ADP has partnered with TurboTax to offer a fast, secure, and easy Shop and pay import of your W-2. Get paid up t never worry $\oslash$ 2 **f** ... Home To Do People More $\bigcirc$ <