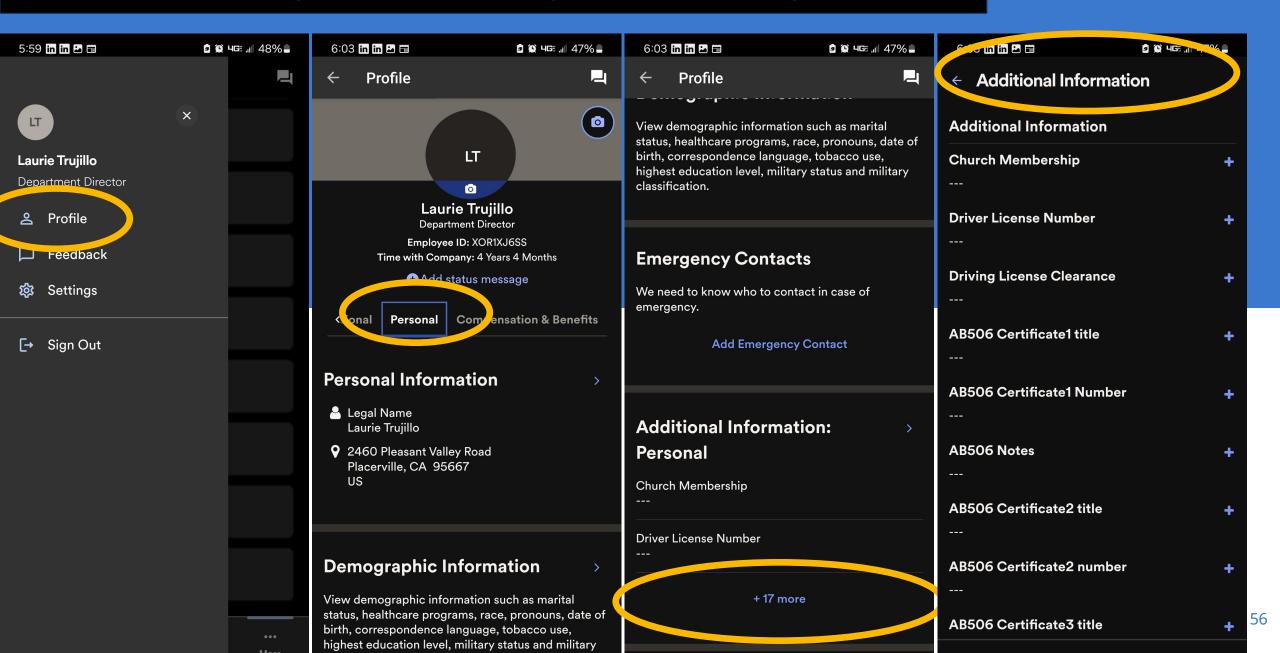

## Step 3: Update & Verify Personal Information.

The email link will take you to the ADP WorkforceNow Home page where you can verify and update all personal and professional information.

#### Click the drop-down menu under Myself.

Verify and update your personal information. DO NOT Change your work email address, otherwise you will not be able to login into ADP.

Remember, your employees need to do the same but they have to do it through their account. You, as the supervisor, cannot do it for them.