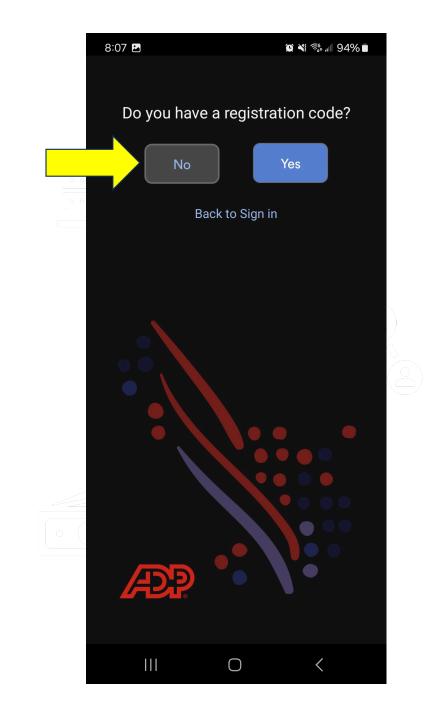

| List View                                               |        | A ✓ G                     | ve Remove All Sign-Off | Remove<br>Sign-Off | View Rounde<br>Moved Punche | ed Accrual Go To    |          |                                                                               |                  |              |          |        |       | Share View Pending | Calculate Save |  |  |
|---------------------------------------------------------|--------|---------------------------|------------------------|--------------------|-----------------------------|---------------------|----------|-------------------------------------------------------------------------------|------------------|--------------|----------|--------|-------|--------------------|----------------|--|--|
|                                                         |        | Date                      | Schedule               | Absence            | In                          | Transfer            | Out      | In                                                                            | Transfer         | Out          | Pay Code | Amount | Shift | Daily              | Period         |  |  |
| +                                                       | Θ      | Wed 2/28                  |                        |                    | 7:45 AM                     |                     | 12:30 PM | 1:00 PM                                                                       | :ant Conference; | ;; 🚺 4:00 PM |          |        |       |                    |                |  |  |
| +                                                       | Θ      |                           |                        |                    | 4:00 PM                     | lerk Conference;;;; | 7:00 PM  |                                                                               |                  |              |          |        | 10.75 | 10.75              | 31.27          |  |  |
| +                                                       | Θ      | Thu 2/29                  |                        |                    |                             |                     |          |                                                                               |                  |              |          |        |       |                    | 31.27          |  |  |
| +                                                       | Θ      | Fri 3/01                  |                        |                    | 8:00 AM                     | •                   | 12:30 PM | 1:30 PM                                                                       | :ant Conference; | ;; 4:00 PM   |          |        | 7.00  | 7.00               | 38.27          |  |  |
| +                                                       | Θ      | Sat 3/02                  |                        |                    | 8:00 AM                     |                     | 12:30 PM |                                                                               |                  |              |          |        | 4.50  | 4.50               | 42.77          |  |  |
| +                                                       | Θ      | Sun 3/03                  |                        |                    |                             |                     |          |                                                                               |                  |              |          |        |       |                    | 42.77          |  |  |
| +                                                       | Θ      | Mon 3/04                  |                        |                    |                             |                     |          |                                                                               |                  |              |          |        |       |                    | 42.77          |  |  |
| $ \begin{array}{c c c c c c c c c c c c c c c c c c c $ |        |                           |                        |                    |                             |                     |          |                                                                               |                  |              |          |        |       |                    |                |  |  |
| (x)N                                                    | NCC/AN | PI11/Administrative Staff | (x)Accountant Co       | onference          |                             |                     | VL2,     |                                                                               | Regula           | r            |          |        | 3.00  |                    |                |  |  |
| NC                                                      | C/ANPI | 11/Administrative Staff   | Accounting Clerk       | k Conference       |                             |                     | VL2,     |                                                                               | CA Me            | al Penalty 2 |          |        | 1.00  |                    |                |  |  |
| NC                                                      | C/ANPI | 11/Administrative Staff   | Accounting Clerk       | k Conference       |                             |                     | VL2,     |                                                                               | Overti           | ne           |          |        | 0.75  |                    |                |  |  |
| NC                                                      | C/ANPI | 11/Administrative Staff   | Accounting Clerk       | k Conference       |                             |                     | VL2,     | NCC/ANPI11/Administrative Staff Accounting Clerk Conference VL2, Regular 7.00 |                  |              |          |        |       |                    |                |  |  |

NORTHERN CALIFORNIA CONFERENCE OF SEVENTH-DAY ADVENTISTS

45

| /iew                                                        | ,<br>Z | Approve Remoi<br>Approve  | ve Remove All Sign-Off | Remove Analyze        | View Rounde<br>Moved Punche | ed Accrual Go To    |                     |               |                     |              |                  |        |       | Share View Pending | Calculate Sav<br>Totals |
|-------------------------------------------------------------|--------|---------------------------|------------------------|-----------------------|-----------------------------|---------------------|---------------------|---------------|---------------------|--------------|------------------|--------|-------|--------------------|-------------------------|
|                                                             |        | Date                      | Schedule               | Absence               | In                          | Transfer            | Out                 | In            | Transfer            | Out          | Pay Code         | Amount | Shift | Daily              | Period                  |
|                                                             | Θ      | Wed 2/28                  |                        |                       | 7:45 AM                     |                     | 12:30 PM            | 1:00 PM       | :ant Conference;    | ;; 🚺 4:00 PM |                  |        |       |                    |                         |
|                                                             | Θ      |                           |                        |                       | 4:00 PM                     | lerk Conference;;;; | 7:00 PM             | *             |                     |              |                  |        | 10.75 | 10.75              | 31                      |
|                                                             | Θ      | Thu 2/29                  |                        |                       |                             |                     |                     |               |                     |              |                  |        |       |                    | 31                      |
|                                                             | Θ      | Fri 3/01                  |                        |                       | 8:00 AM                     |                     | 12:30 PM            | 1:30 PM       | :ant Conference;    | ;; 4:00 PM   |                  |        | 7.00  | 7.00               | 38                      |
|                                                             | Θ      | Sat 3/02                  |                        |                       | 8:00 AM                     |                     | 12:30 PM            | •             |                     |              |                  |        | 4.50  | 4.50               | 42                      |
|                                                             | Θ      | Sun 3/03                  |                        |                       |                             |                     |                     |               |                     |              |                  |        |       |                    | 42                      |
|                                                             | Θ      | Mon 3/04                  |                        |                       |                             |                     |                     |               |                     |              |                  |        |       |                    | 42                      |
| Dai                                                         | ily    | All     Location          |                        | als Details For Wed 2 |                             | st Center           | ∱ <sub>3</sub> ∨ Lā | abor Category | $\uparrow_4  \lor $ | Pay Code     | ↑ <sub>5</sub> ~ | Amount | ~     | Wages              | = []<br>~ 7             |
| x)N                                                         | ICC/AN | PI11/Administrative Staff | (x)Accountant Co       | nference              |                             |                     | VL2,                |               | Regula              | r            |                  |        | 3.00  |                    |                         |
| NCC/ANPI11/Administrative Staff Accounting Clerk Conference |        |                           |                        | VL2,                  |                             | CA Me               | al Penalty 2        |               |                     | 1.00         |                  |        |       |                    |                         |
| NCC/ANPI11/Administrative Staff Accounting Clerk Conference |        |                           |                        |                       | VL2,                        |                     | Overti              | ne            |                     |              | 0.75             |        |       |                    |                         |
| NCC/ANPI11/Administrative Staff Accounting Clerk Conference |        |                           |                        |                       |                             |                     | VL2,                |               | Regula              | r            |                  |        | 7.00  |                    |                         |

Audits

46