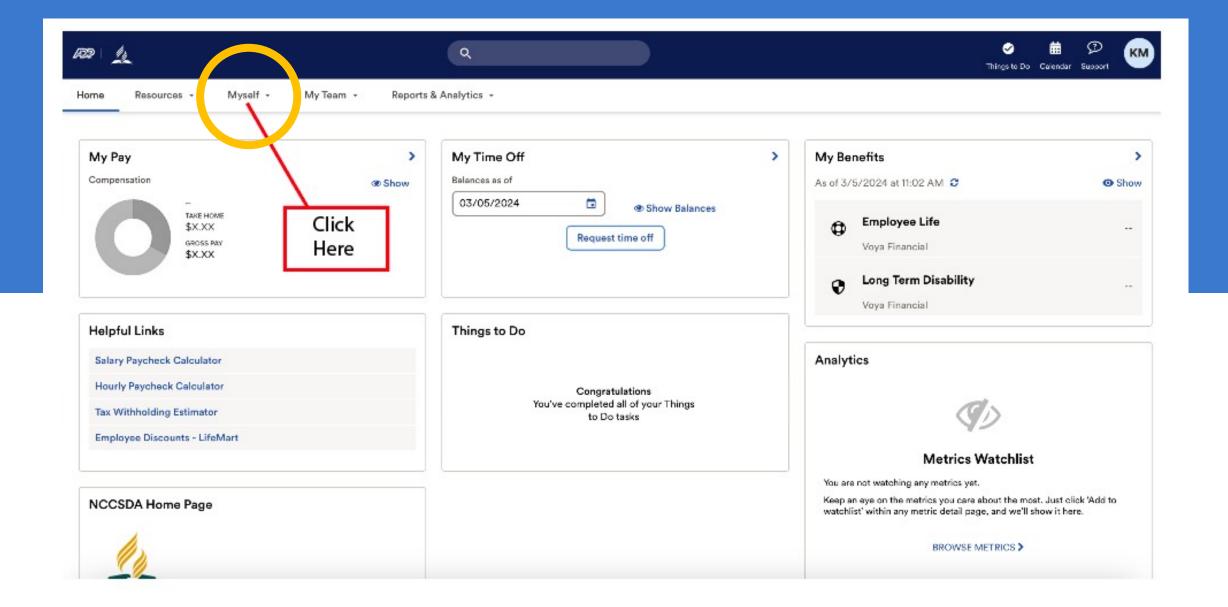

#### Click the drop-down menu under Myself.

Verify and update your personal information. DO NOT Change your work email address, otherwise you will not be able to login into ADP.

Remember, your employees need to do the same but they have to do it through their account. You, as the supervisor, cannot do it for them.