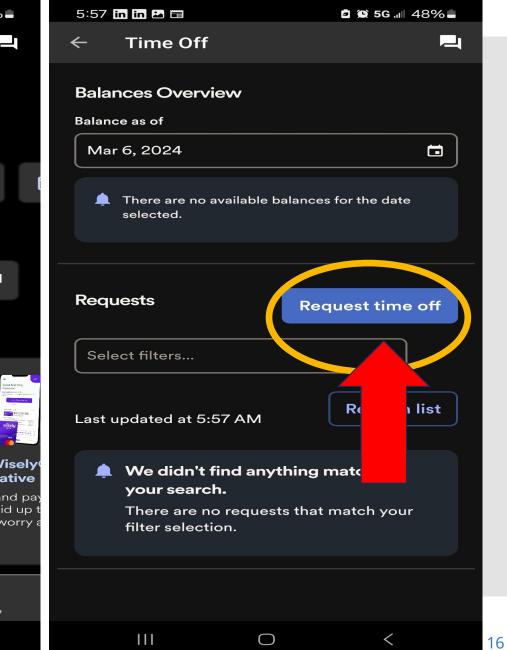

## VACATION REQUEST OVERVIEW

ADP Mobile App View

#### Main Menu Look

#### 🗖 😥 5G 💵 48% 🗖 5:56 in in 🖬 📰 ADP LT <u>L</u> Good morning, Laurie Recommended Timecard Time Off **D** Pay Status None planned **Time Off Things to Know** INTUIT turbotax section of a Get Wiselv Taxes made easy alternative ADP has partnered with TurboTax to offer a fast, secure, and easy Shop and pay import of your W-2. Get paid up t never worry $\oslash$ 2 **f** ... Home To Do People More $\bigcirc$ <

#### **Time Off**