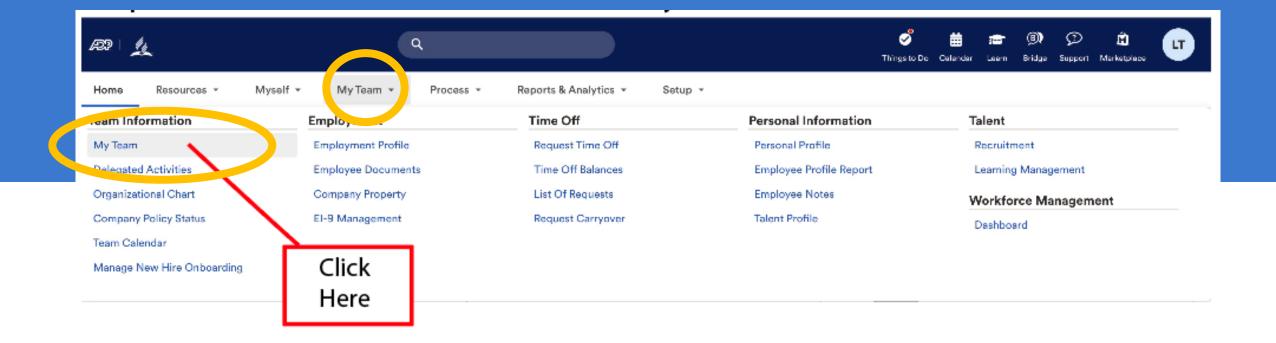

| RP 1                                                                                                                                                                                               |                                                                                | Solution for the second |
|----------------------------------------------------------------------------------------------------------------------------------------------------------------------------------------------------|--------------------------------------------------------------------------------|--------------------------------------------------------------------------------------------------------------------------------------------------------------------------------------------------------------------------------------------------------------------------------------------------------------------------------------------------------------------------------------------------------------------------------------------------------------------------------------------------------------------------------------------------------------------------------------------------------------------------------------------------------------------------------------------------------------------------------------------------------------------------------------------------------------------------------------------------------------------------------------------------------------------------------------------------------------------------------------------------------------------------------------------------------------------------------------------------------------------------------------------------------------------------------------------------------------------------------------------------------------------------------------------------------------------------------------------------------------------------------------------------------------------------------------------------------------------------------------------------------------------------------------------------------------------------------------------------------------------------------------------------------------------------------------------------------------------------------------------------------------------------------------------------------------------------------------------------------------------------------------------------------------------------------------------------------------------------------------------------------------------------------------------------------------------------------------------------------------------------------|
| Home Resources - Myself - My Team - Proce                                                                                                                                                          | ss • Reports & Analytics • Setup •                                             |                                                                                                                                                                                                                                                                                                                                                                                                                                                                                                                                                                                                                                                                                                                                                                                                                                                                                                                                                                                                                                                                                                                                                                                                                                                                                                                                                                                                                                                                                                                                                                                                                                                                                                                                                                                                                                                                                                                                                                                                                                                                                                                                |
|                                                                                                                                                                                                    |                                                                                | Configure homepage                                                                                                                                                                                                                                                                                                                                                                                                                                                                                                                                                                                                                                                                                                                                                                                                                                                                                                                                                                                                                                                                                                                                                                                                                                                                                                                                                                                                                                                                                                                                                                                                                                                                                                                                                                                                                                                                                                                                                                                                                                                                                                             |
| ADP Workforce Now® is always evolving. Click here to learn more about recent enhancements, learning resources, and what is coming soon.       Mark as Read         ACA Offering Management       : | Dashboards                                                                     | Compensation<br>TAKE HOME<br>\$X.XX<br>GROSS PAY<br>\$X.XX                                                                                                                                                                                                                                                                                                                                                                                                                                                                                                                                                                                                                                                                                                                                                                                                                                                                                                                                                                                                                                                                                                                                                                                                                                                                                                                                                                                                                                                                                                                                                                                                                                                                                                                                                                                                                                                                                                                                                                                                                                                                     |
| Helpful Links         Salary Paycheck Calculator         Hourly Paycheck Calculator         Tax Withholding Estimator         Employee Discounts - LifeMart                                        | My Time Off<br>Balances as of<br>03/05/2024  Show Balances<br>Request time off | >       My Benefits       >         As of 3/5/2024 at 10:26 AM €       Image: Show         Image: Show                                                                                                                                                                                                                                                                                                                                                                                                                                                                                                                                                                                                                                                                                                                                                                                                                                                                                                                                                                                                                                   |
| NCCSDA Home Page                                                                                                                                                                                   | Analytics                                                                      | Voya Financial                                                                                                                                                                                                                                                                                                                                                                                                                                                                                                                                                                                                                                                                                                                                                                                                                                                                                                                                                                                                                                                                                                                                                                                                                                                                                                                                                                                                                                                                                                                                                                                                                                                                                                                                                                                                                                                                                                                                                                                                                                                                                                                 |

The two areas we will focus on are Myself and My Team. The goal is to feel comfortable and prepared to train those you manage in updating personal information, banking information, and tracking work hours.