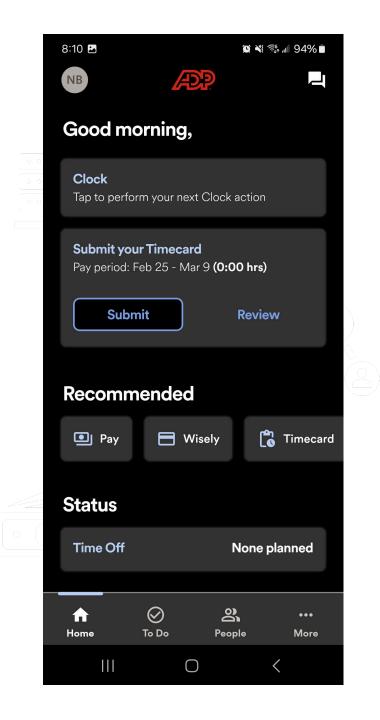

## ADP TIME KEEPING

To keep your ADP vacation balance accurate, attest to working. Due every Monday by 11 AM.

| = 0 <b>A</b> ?              |                        |                                    |          | Employee Timec | ards     |            |                                         |   |
|-----------------------------|------------------------|------------------------------------|----------|----------------|----------|------------|-----------------------------------------|---|
| MILLER, KENNETH 🔻 🗿 20394 < | 1 of 1 👌               | _                                  |          |                |          | <b>Ö</b> . | <ul> <li>Previous Pay Period</li> </ul> | 8 |
| Previous Today Next Add New | List View Zoom Approve | Kemove Analyze Vie<br>Approval Mov | w Go To  |                |          |            |                                         |   |
| Project                     | Sun 2/11               | Mon 2/12                           | Tue 2/13 | Wed 2/14       | Thu 2/15 | Fri 2/16   | Sat 2/17                                |   |
| / Home                      |                        |                                    |          |                |          |            |                                         |   |
| Home: President's Day       |                        |                                    |          |                |          |            |                                         |   |
| Daily Total                 |                        |                                    |          |                |          |            |                                         |   |