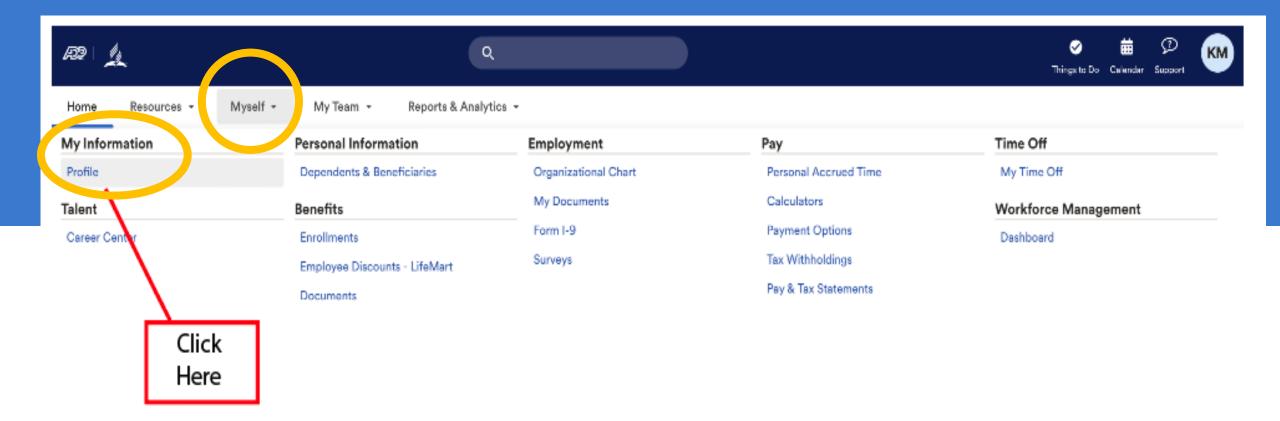

## Step 3: Update & Verify Personal Information.

The email link will take you to the ADP WorkforceNow Home page where you can verify and update all personal and professional information.

#### Click the drop-down menu under Myself.

Verify and update your personal information. DO NOT Change your work email address, otherwise you will not be able to login into ADP.

Remember, your employees need to do the same but they have to do it through their account. You, as the supervisor, cannot do it for them.

| Home Resources - Myself - My Team -                                                                                                                               | Process - Reports & Analytics - Setup -                                                                                                                                                | Solution for the second |
|-------------------------------------------------------------------------------------------------------------------------------------------------------------------|----------------------------------------------------------------------------------------------------------------------------------------------------------------------------------------|--------------------------------------------------------------------------------------------------------------------------------------------------------------------------------------------------------------------------------------------------------------------------------------------------------------------------------------------------------------------------------------------------------------------------------------------------------------------------------------------------------------------------------------------------------------------------------------------------------------------------------------------------------------------------------------------------------------------------------------------------------------------------------------------------------------------------------------------------------------------------------------------------------------------------------------------------------------------------------------------------------------------------------------------------------------------------------------------------------------------------------------------------------------------------------------------------------------------------------------------------------------------------------------------------------------------------------------------------------------------------------------------------------------------------------------------------------------------------------------------------------------------------------------------------------------------------------------------------------------------------------------------------------------------------------------------------------------------------------------------------------------------------------------------------------------------------------------------------------------------------------------------------------------------------------------------------------------------------------------------------------------------------------------------------------------------------------------------------------------------------------|
| Profile                                                                                                                                                           |                                                                                                                                                                                        |                                                                                                                                                                                                                                                                                                                                                                                                                                                                                                                                                                                                                                                                                                                                                                                                                                                                                                                                                                                                                                                                                                                                                                                                                                                                                                                                                                                                                                                                                                                                                                                                                                                                                                                                                                                                                                                                                                                                                                                                                                                                                                                                |
| Laurie Renee Trujillo<br>ASSOCIATE ID : XOR1XJ6SS   10<br>REPORTS TO : MARC WOODSOL<br>POSITION ID: VL2019892 =<br>VIEW ORG CHART                                 | 07 - Department Director                                                                                                                                                               | ☑ Image: Second sec            |
| Personal Info                                                                                                                                                     | Work Info                                                                                                                                                                              | Pay Info                                                                                                                                                                                                                                                                                                                                                                                                                                                                                                                                                                                                                                                                                                                                                                                                                                                                                                                                                                                                                                                                                                                                                                                                                                                                                                                                                                                                                                                                                                                                                                                                                                                                                                                                                                                                                                                                                                                                                                                                                                                                                                                       |
| <ul> <li>Add your mobile number</li> <li>Add your email address</li> <li>2460 Pleasant Valley Road<br/>Placerville, CA 95667<br/>US</li> <li>View more</li> </ul> | <ul> <li>POSITION ID: VL2019892</li> <li>Hire Date: 10/28/2019 (4 years 4 months)</li> <li>Communication PR</li> <li>Add your mobile number</li> <li>Add your email address</li> </ul> | Compensation<br>\$XXXXX.XX Show<br>Regular Pay Rate<br>\$XXXX.XX Show<br>Pay Frequency<br>Biweekly<br>View more                                                                                                                                                                                                                                                                                                                                                                                                                                                                                                                                                                                                                                                                                                                                                                                                                                                                                                                                                                                                                                                                                                                                                                                                                                                                                                                                                                                                                                                                                                                                                                                                                                                                                                                                                                                                                                                                                                                                                                                                                |