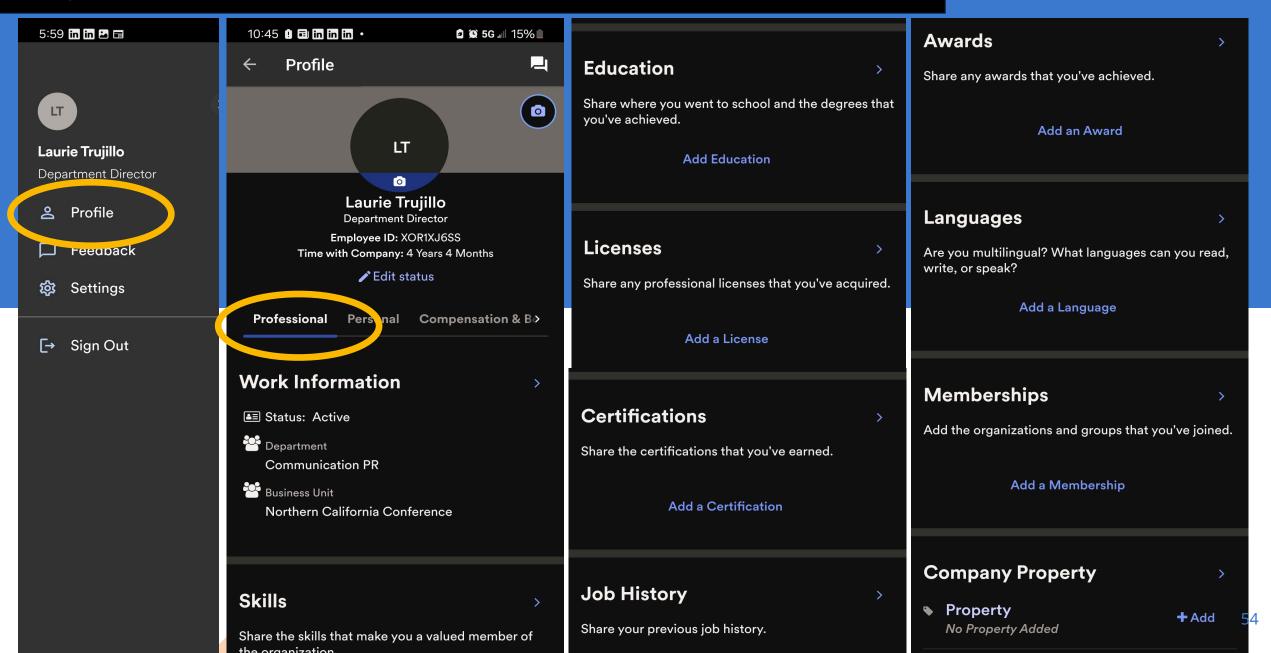

imecard H Wisely am Sched<u>ule</u> ♡ Benefits 茼 **Team Schedule** Status Employee Discounts None planned **Time Off Team Time Off** Ē Insights **Things to Know** 首 Team Timecard 🖭 Pay intuit turbotax Time Off **Policies** Taxes made easy **Get Wisely** Timecard alternative ADP has partnered with TurboTax to offer a fast, secure, and easy Team Schedule Shop and pay import of your W-2. Get paid up t never worry 🔁 Wisely **Team Time Off** 52 $\oslash$ $\oslash$ 2 俞 ജ 俞 $\oslash$ 2 ... ... ••• 1 TÌ To Do To Do People More People More Home Home To Do People Home More

#### To update your personal information, click on your initials in the left corner.





## Click Profile and this will pull up your profile information. Click on Professional to update your experience and other information.





## Click Profile and this will pull up your profile information. Click on Personal to update your information.





Under the Personal tab notice the +17 more. Click on this link. Notice what kind of information is contained there, including all your Child Safety background check and trainings.





Under the Compensation & Benefits tab, you would update your banking information as well as find out all other information related to this tab.







# **COMPARISON SCREENS**

#### **Comparison Screens**



Cood Morning, Comorph Madematicated Statematicated

••• More 59

<

Things to Kine

Home

INTUIT

 $\oslash$ 

To Do

 $\bigcirc$ 

2

People



### Comparison Screens



| = 0 <i>P</i> ?              |                               |                                                     |