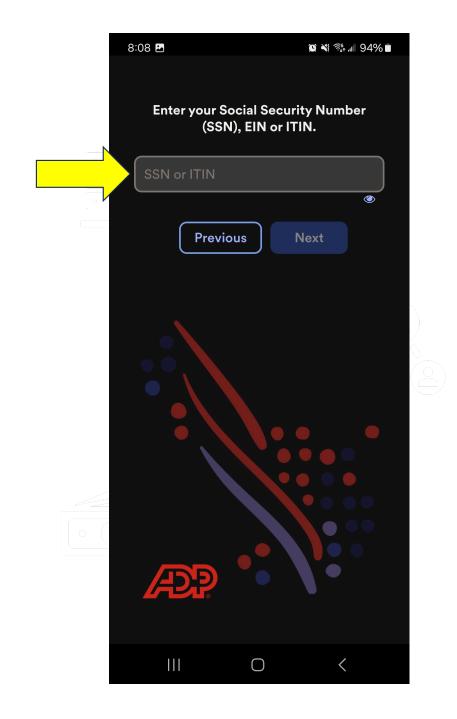

| List View                                               |        | A ✓ G                     | ve Remove All Sign-Off | Remove<br>Sign-Off | View Rounde<br>Moved Punche | ed Accrual Go To    |          |                                                                               |                  |              |          |        |       | Share View Pending | Calculate Save |  |  |
|---------------------------------------------------------|--------|---------------------------|------------------------|--------------------|-----------------------------|---------------------|----------|-------------------------------------------------------------------------------|------------------|--------------|----------|--------|-------|--------------------|----------------|--|--|
|                                                         |        | Date                      | Schedule               | Absence            | In                          | Transfer            | Out      | In                                                                            | Transfer         | Out          | Pay Code | Amount | Shift | Daily              | Period         |  |  |
| +                                                       | Θ      | Wed 2/28                  |                        |                    | 7:45 AM                     |                     | 12:30 PM | 1:00 PM                                                                       | :ant Conference; | ;; 🚺 4:00 PM |          |        |       |                    |                |  |  |
| +                                                       | Θ      |                           |                        |                    | 4:00 PM                     | lerk Conference;;;; | 7:00 PM  |                                                                               |                  |              |          |        | 10.75 | 10.75              | 31.27          |  |  |
| +                                                       | Θ      | Thu 2/29                  |                        |                    |                             |                     |          |                                                                               |                  |              |          |        |       |                    | 31.27          |  |  |
| +                                                       | Θ      | Fri 3/01                  |                        |                    | 8:00 AM                     | •                   | 12:30 PM | 1:30 PM                                                                       | :ant Conference; | ;; 4:00 PM   |          |        | 7.00  | 7.00               | 38.27          |  |  |
| +                                                       | Θ      | Sat 3/02                  |                        |                    | 8:00 AM                     |                     | 12:30 PM |                                                                               |                  |              |          |        | 4.50  | 4.50               | 42.77          |  |  |
| +                                                       | Θ      | Sun 3/03                  |                        |                    |                             |                     |          |                                                                               |                  |              |          |        |       |                    | 42.77          |  |  |
| +                                                       | Θ      | Mon 3/04                  |                        |                    |                             |                     |          |                                                                               |                  |              |          |        |       |                    | 42.77          |  |  |
| $ \begin{array}{c c c c c c c c c c c c c c c c c c c $ |        |                           |                        |                    |                             |                     |          |                                                                               |                  |              |          |        |       |                    |                |  |  |
| (x)N                                                    | NCC/AN | PI11/Administrative Staff | (x)Accountant Co       | onference          |                             |                     | VL2,     |                                                                               | Regula           | r            |          |        | 3.00  |                    |                |  |  |
| NC                                                      | C/ANPI | 11/Administrative Staff   | Accounting Clerk       | k Conference       |                             |                     | VL2,     |                                                                               | CA Me            | al Penalty 2 |          |        | 1.00  |                    |                |  |  |
| NC                                                      | C/ANPI | 11/Administrative Staff   | Accounting Clerk       | k Conference       |                             |                     | VL2,     |                                                                               | Overti           | ne           |          |        | 0.75  |                    |                |  |  |
| NC                                                      | C/ANPI | 11/Administrative Staff   | Accounting Clerk       | k Conference       |                             |                     | VL2,     | NCC/ANPI11/Administrative Staff Accounting Clerk Conference VL2, Regular 7.00 |                  |              |          |        |       |                    |                |  |  |