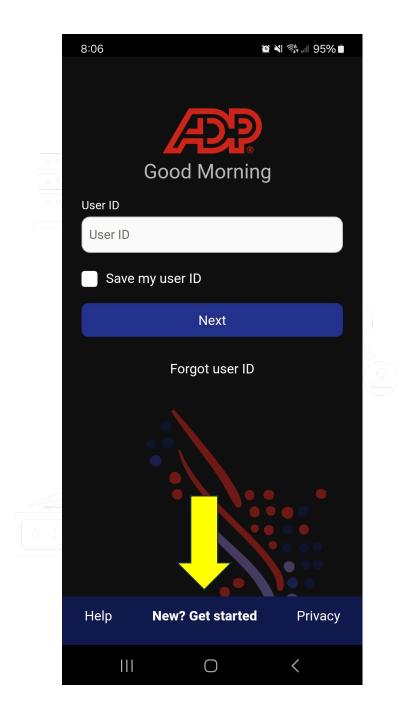

| List View                                               |        | A ✓ G                     | ve Remove All Sign-Off | Remove<br>Sign-Off | View Rounde<br>Moved Punche | ed Accrual Go To    |          |                                                                               |                  |              |          |        |       | Share View Pending | Calculate Save |  |  |
|---------------------------------------------------------|--------|---------------------------|------------------------|--------------------|-----------------------------|---------------------|----------|-------------------------------------------------------------------------------|------------------|--------------|----------|--------|-------|--------------------|----------------|--|--|
|                                                         |        | Date                      | Schedule               | Absence            | In                          | Transfer            | Out      | In                                                                            | Transfer         | Out          | Pay Code | Amount | Shift | Daily              | Period         |  |  |
| +                                                       | Θ      | Wed 2/28                  |                        |                    | 7:45 AM                     |                     | 12:30 PM | 1:00 PM                                                                       | :ant Conference; | ;; 🚺 4:00 PM |          |        |       |                    |                |  |  |
| +                                                       | Θ      |                           |                        |                    | 4:00 PM                     | lerk Conference;;;; | 7:00 PM  |                                                                               |                  |              |          |        | 10.75 | 10.75              | 31.27          |  |  |
| +                                                       | Θ      | Thu 2/29                  |                        |                    |                             |                     |          |                                                                               |                  |              |          |        |       |                    | 31.27          |  |  |
| +                                                       | Θ      | Fri 3/01                  |                        |                    | 8:00 AM                     | •                   | 12:30 PM | 1:30 PM                                                                       | :ant Conference; | ;; 4:00 PM   |          |        | 7.00  | 7.00               | 38.27          |  |  |
| +                                                       | Θ      | Sat 3/02                  |                        |                    | 8:00 AM                     |                     | 12:30 PM |                                                                               |                  |              |          |        | 4.50  | 4.50               | 42.77          |  |  |
| +                                                       | Θ      | Sun 3/03                  |                        |                    |                             |                     |          |                                                                               |                  |              |          |        |       |                    | 42.77          |  |  |
| +                                                       | Θ      | Mon 3/04                  |                        |                    |                             |                     |          |                                                                               |                  |              |          |        |       |                    | 42.77          |  |  |
| $ \begin{array}{c c c c c c c c c c c c c c c c c c c $ |        |                           |                        |                    |                             |                     |          |                                                                               |                  |              |          |        |       |                    |                |  |  |
| (x)N                                                    | NCC/AN | PI11/Administrative Staff | (x)Accountant Co       | onference          |                             |                     | VL2,     |                                                                               | Regula           | r            |          |        | 3.00  |                    |                |  |  |
| NC                                                      | C/ANPI | 11/Administrative Staff   | Accounting Clerk       | k Conference       |                             |                     | VL2,     |                                                                               | CA Me            | al Penalty 2 |          |        | 1.00  |                    |                |  |  |
| NC                                                      | C/ANPI | 11/Administrative Staff   | Accounting Clerk       | k Conference       |                             |                     | VL2,     |                                                                               | Overti           | ne           |          |        | 0.75  |                    |                |  |  |
| NC                                                      | C/ANPI | 11/Administrative Staff   | Accounting Clerk       | k Conference       |                             |                     | VL2,     | NCC/ANPI11/Administrative Staff Accounting Clerk Conference VL2, Regular 7.00 |                  |              |          |        |       |                    |                |  |  |

NORTHERN CALIFORNIA CONFERENCE OF SEVENTH-DAY ADVENTISTS

45

| /iew                                                        | ,<br>Z | Approve Remoi<br>Approve  | ve Remove All Sign-Off | Remove Analyze        | View Rounde<br>Moved Punche | ed Accrual Go To    |                     |               |                     |              |                  |        |       | Share View Pending | Calculate Sav<br>Totals |
|-------------------------------------------------------------|--------|---------------------------|------------------------|-----------------------|-----------------------------|---------------------|---------------------|---------------|---------------------|--------------|------------------|--------|-------|--------------------|-------------------------|
|                                                             |        | Date                      | Schedule               | Absence               | In                          | Transfer            | Out                 | In            | Transfer            | Out          | Pay Code         | Amount | Shift | Daily              | Period                  |
|                                                             | Θ      | Wed 2/28                  |                        |                       | 7:45 AM                     |                     | 12:30 PM            | 1:00 PM       | :ant Conference;    | ;; 🚺 4:00 PM |                  |        |       |                    |                         |
|                                                             | Θ      |                           |                        |                       | 4:00 PM                     | lerk Conference;;;; | 7:00 PM             | *             |                     |              |                  |        | 10.75 | 10.75              | 31                      |
|                                                             | Θ      | Thu 2/29                  |                        |                       |                             |                     |                     |               |                     |              |                  |        |       |                    | 31                      |
|                                                             | Θ      | Fri 3/01                  |                        |                       | 8:00 AM                     |                     | 12:30 PM            | 1:30 PM       | :ant Conference;    | ;; 4:00 PM   |                  |        | 7.00  | 7.00               | 38                      |
|                                                             | Θ      | Sat 3/02                  |                        |                       | 8:00 AM                     |                     | 12:30 PM            | •             |                     |              |                  |        | 4.50  | 4.50               | 42                      |
|                                                             | Θ      | Sun 3/03                  |                        |                       |                             |                     |                     |               |                     |              |                  |        |       |                    | 42                      |
|                                                             | Θ      | Mon 3/04                  |                        |                       |                             |                     |                     |               |                     |              |                  |        |       |                    | 42                      |
| Dai                                                         | ily    | All     Location          |                        | als Details For Wed 2 |                             | st Center           | ∱ <sub>3</sub> ∨ Lā | abor Category | $\uparrow_4  \lor $ | Pay Code     | ↑ <sub>5</sub> ~ | Amount | ~     | Wages              | = []<br>~ 7             |
| x)N                                                         | ICC/AN | PI11/Administrative Staff | (x)Accountant Co       | nference              |                             |                     | VL2,                |               | Regula              | r            |                  |        | 3.00  |                    |                         |
| NCC/ANPI11/Administrative Staff Accounting Clerk Conference |        |                           |                        | VL2,                  |                             | CA Me               | al Penalty 2        |               |                     | 1.00         |                  |        |       |                    |                         |
| NCC/ANPI11/Administrative Staff Accounting Clerk Conference |        |                           |                        |                       | VL2,                        |                     | Overti              | ne            |                     |              | 0.75             |        |       |                    |                         |
| NCC/ANPI11/Administrative Staff Accounting Clerk Conference |        |                           |                        |                       |                             |                     | VL2,                |               | Regula              | r            |                  |        | 7.00  |                    |                         |

Audits

46