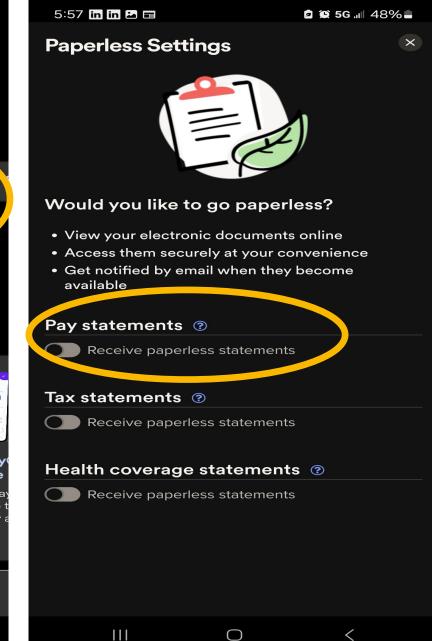

NORTHERN CALIFORNIA CONFERENCE OF SEVENTH-DAY ADVENTISTS

## **ADP MOBILE APP**

Although your home screen will look a little different, this is what the timecard looks like on the ADP app for an exempt employee. For an hourly employee, there would be more fields to fill out.



#### **Exempt Employee Time card**



🖆 😥 5G 💵 48% 🛢 Timecard **Current Pay Period Pay Period Summary** 02/25/2024 - 03/09/2024 **0:00 Total Hours** Employee Not Submitted **Day Summary** Show schedule Add new entry + Add new entry + Add new entry + **Approve Timecard**  $\bigcirc$ <



## **ADP MOBILE APP**

This is where you would update your bank information. Please note on the first login, you will need to choose "go paperless" to see your bank information on the app.



#### First Log will ask these question



51

#### This is where you find another way to navigate the application. NORTHERN CALIFORNIA CONFERENCE **OF SEVENTH-DAY ADVENTISTS** Main Menu Look 5:59 in in 🎿 📰 🖸 😧 5G 📶 48% 🛢 6:02 in in 🖬 📰 🙋 😥 5G 💵 47% 🛢 🗖 😧 5G 🔐 48% 🛢 5:58 in in 🖬 📰 More More Ì, LT \_\_ LT LT ADP ļ Good morning, Laurie **Q** Find features Pay Recommended **Features** Policies Team Timecard H Wisely am Sched<u>ule</u> ♡ Benefits 茼 **Team Schedule** Status Employee Discounts None planned **Time Off Team Time Off** Ē Insights **Things to Know** 首 Team Timecard 🖭 Pay intuit turbotax Time Off **Policies** Taxes made easy **Get Wisely** Timecard alternative ADP has partnered with TurboTax to offer a fast, secure, and easy Team Schedule Shop and pay import of your W-2. Get paid up t never worry 🔁 Wisely **Team Time Off**