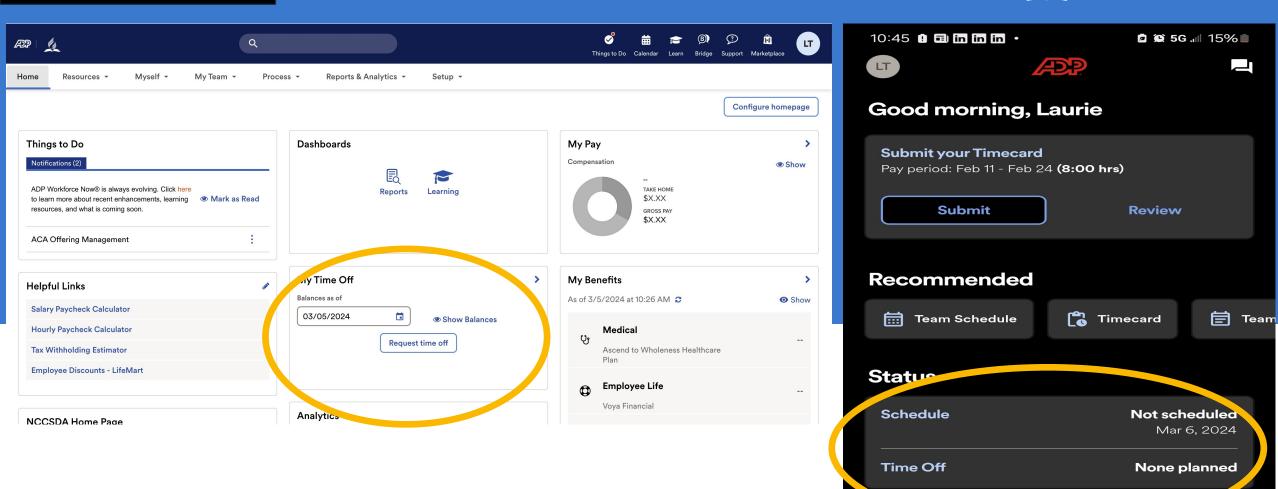

## ADP TIME KEEPING

To keep your ADP vacation balance accurate, attest to working. Due every Monday by 11 AM.

| = 0 <b>A</b> ?              |                        |                                    |          | Employee Timec | ards     |            |                                         |   |
|-----------------------------|------------------------|------------------------------------|----------|----------------|----------|------------|-----------------------------------------|---|
| MILLER, KENNETH 🔻 🗿 20394 < | 1 of 1 👌               | _                                  |          |                |          | <b>Ö</b> . | <ul> <li>Previous Pay Period</li> </ul> | 8 |
| Previous Today Next Add New | List View Zoom Approve | Kemove Analyze Vie<br>Approval Mov | w Go To  |                |          |            |                                         |   |
| Project                     | Sun 2/11               | Mon 2/12                           | Tue 2/13 | Wed 2/14       | Thu 2/15 | Fri 2/16   | Sat 2/17                                |   |
| / Home                      |                        |                                    |          |                |          |            |                                         |   |
| Home: President's Day       |                        |                                    |          |                |          |            |                                         |   |
| Daily Total                 |                        |                                    |          |                |          |            |                                         |   |

## VACATION REQUEST OVERVIEW

Your supervisor will be notified when you request time off.

Your supervisor must approve your request.

Since ADP is an integrated system, if your supervisor does not approve your request, your vacation balance may be negatively affected.