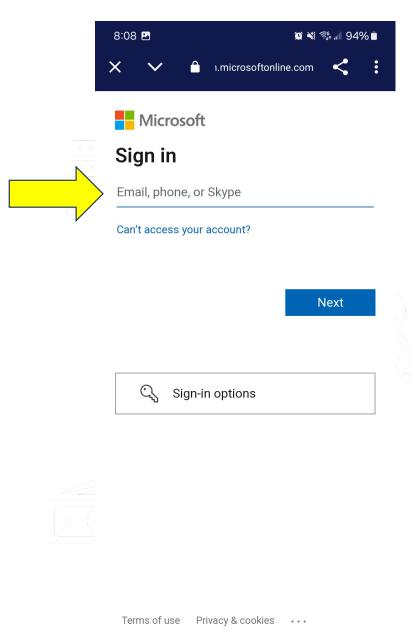

| List View                                               |        | A ✓ G                     | ve Remove All Sign-Off | Remove<br>Sign-Off | View Rounde<br>Moved Punche | ed Accrual Go To    |          |                                                                               |                  |              |          |        |       | Share View Pending | Calculate Save |  |  |
|---------------------------------------------------------|--------|---------------------------|------------------------|--------------------|-----------------------------|---------------------|----------|-------------------------------------------------------------------------------|------------------|--------------|----------|--------|-------|--------------------|----------------|--|--|
|                                                         |        | Date                      | Schedule               | Absence            | In                          | Transfer            | Out      | In                                                                            | Transfer         | Out          | Pay Code | Amount | Shift | Daily              | Period         |  |  |
| +                                                       | Θ      | Wed 2/28                  |                        |                    | 7:45 AM                     |                     | 12:30 PM | 1:00 PM                                                                       | :ant Conference; | ;; 🚺 4:00 PM |          |        |       |                    |                |  |  |
| +                                                       | Θ      |                           |                        |                    | 4:00 PM                     | lerk Conference;;;; | 7:00 PM  |                                                                               |                  |              |          |        | 10.75 | 10.75              | 31.27          |  |  |
| +                                                       | Θ      | Thu 2/29                  |                        |                    |                             |                     |          |                                                                               |                  |              |          |        |       |                    | 31.27          |  |  |
| +                                                       | Θ      | Fri 3/01                  |                        |                    | 8:00 AM                     | •                   | 12:30 PM | 1:30 PM                                                                       | :ant Conference; | ;; 4:00 PM   |          |        | 7.00  | 7.00               | 38.27          |  |  |
| +                                                       | Θ      | Sat 3/02                  |                        |                    | 8:00 AM                     |                     | 12:30 PM |                                                                               |                  |              |          |        | 4.50  | 4.50               | 42.77          |  |  |
| +                                                       | Θ      | Sun 3/03                  |                        |                    |                             |                     |          |                                                                               |                  |              |          |        |       |                    | 42.77          |  |  |
| +                                                       | Θ      | Mon 3/04                  |                        |                    |                             |                     |          |                                                                               |                  |              |          |        |       |                    | 42.77          |  |  |
| $ \begin{array}{c c c c c c c c c c c c c c c c c c c $ |        |                           |                        |                    |                             |                     |          |                                                                               |                  |              |          |        |       |                    |                |  |  |
| (x)N                                                    | NCC/AN | PI11/Administrative Staff | (x)Accountant Co       | onference          |                             |                     | VL2,     |                                                                               | Regula           | r            |          |        | 3.00  |                    |                |  |  |
| NC                                                      | C/ANPI | 11/Administrative Staff   | Accounting Clerk       | k Conference       |                             |                     | VL2,     |                                                                               | CA Me            | al Penalty 2 |          |        | 1.00  |                    |                |  |  |
| NC                                                      | C/ANPI | 11/Administrative Staff   | Accounting Clerk       | k Conference       |                             |                     | VL2,     |                                                                               | Overti           | ne           |          |        | 0.75  |                    |                |  |  |
| NC                                                      | C/ANPI | 11/Administrative Staff   | Accounting Clerk       | k Conference       |                             |                     | VL2,     | NCC/ANPI11/Administrative Staff Accounting Clerk Conference VL2, Regular 7.00 |                  |              |          |        |       |                    |                |  |  |