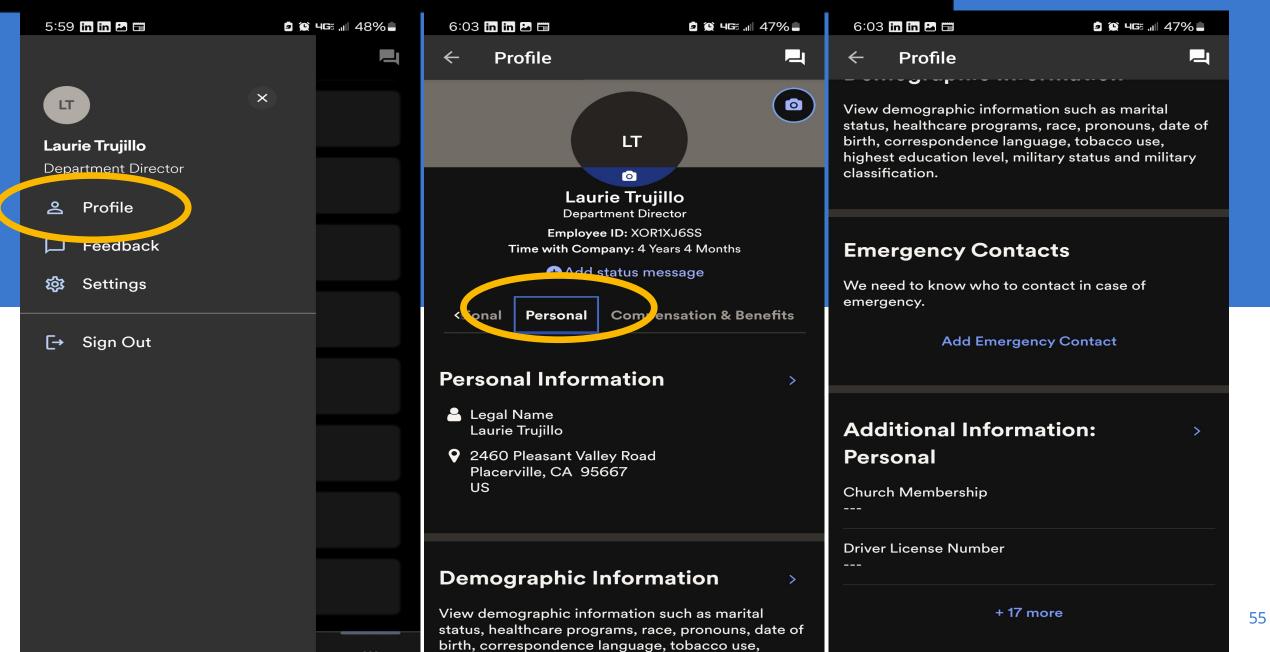

## Step 3: Update & Verify Personal Information.

The email link will take you to the ADP WorkforceNow Home page where you can verify and update all personal and professional information.

#### Click the drop-down menu under Myself.

Verify and update your personal information. DO NOT Change your work email address, otherwise you will not be able to login into ADP.

Remember, your employees need to do the same but they have to do it through their account. You, as the supervisor, cannot do it for them.