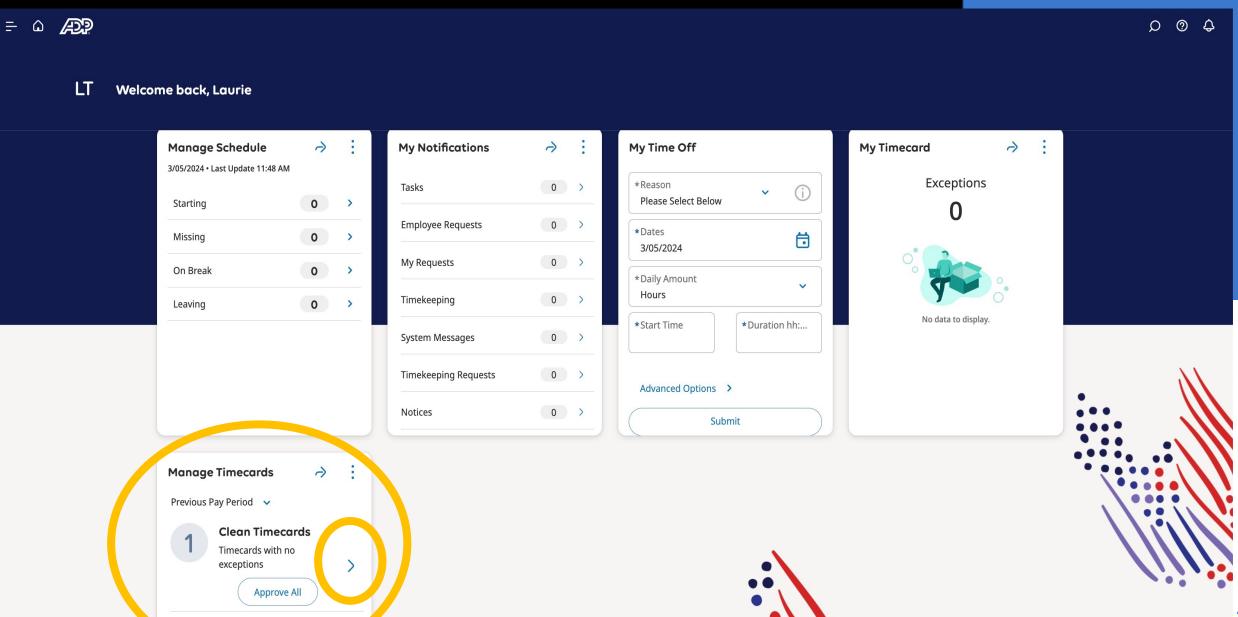

## ADP TIME KEEPING

To keep your ADP vacation balance accurate, attest to working. Due every Monday by 11 AM.

| = 0 <b>A</b> ?              |                        |                                    |          | Employee Timec | ards     |            |                                         |   |
|-----------------------------|------------------------|------------------------------------|----------|----------------|----------|------------|-----------------------------------------|---|
| MILLER, KENNETH 🔻 🗿 20394 < | 1 of 1 👌               | _                                  |          |                |          | <b>Ö</b> . | <ul> <li>Previous Pay Period</li> </ul> | 8 |
| Previous Today Next Add New | List View Zoom Approve | Kemove Analyze Vie<br>Approval Mov | w Go To  |                |          |            |                                         |   |
| Project                     | Sun 2/11               | Mon 2/12                           | Tue 2/13 | Wed 2/14       | Thu 2/15 | Fri 2/16   | Sat 2/17                                |   |
| / Home                      |                        |                                    |          |                |          |            |                                         |   |
| Home: President's Day       |                        |                                    |          |                |          |            |                                         |   |
| Daily Total                 |                        |                                    |          |                |          |            |                                         |   |

## VACATION REQUEST OVERVIEW

Your supervisor will be notified when you request time off.

Your supervisor must approve your request.

Since ADP is an integrated system, if your supervisor does not approve your request, your vacation balance may be negatively affected.

## VACATION REQUEST OVERVIEW

ADP Mobile App View