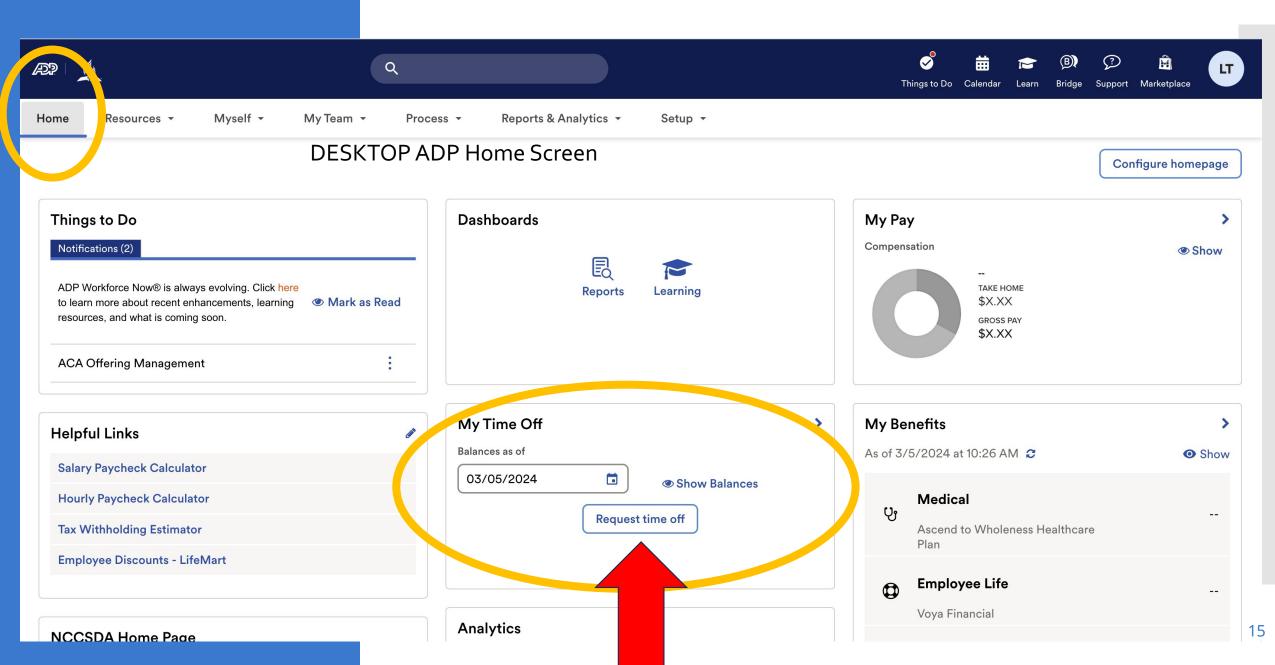

# WORKFORCE NOW

Home Screen: Step 1

This is the ADP Desktop Home Page view. Notice how it is laid out: Menu items on the top right side, menu items across the page, and tiles.

|                                                                                                                                                                                               | Q                |                                                |   | Section 2017 Secti | Marketplace    |
|-----------------------------------------------------------------------------------------------------------------------------------------------------------------------------------------------|------------------|------------------------------------------------|---|--------------------------------------------------------------------------------------------------------------------------------------------------------------------------------------------------------------------------------------------------------------------------------------------------------------------------------------------------------------------------------------------------------------------------------------------------------------------------------------------------------------------------------------------------------------------------------------------------------------------------------------------------------------------------------------------------------------------------------------------------------------------------------------------------------------------------------------------------------------------------------------------------------------------------------------------------------------------------------------------------------------------------------------------------------------------------------------------------------------------------------------------------------------------------------------------------------------------------------------------------------------------------------------------------------------------------------------------------------------------------------------------------------------------------------------------------------------------------------------------------------------------------------------------------------------------------------------------------------------------------------------------------------------------------------------------------------------------------------------------------------------------------------------------------------------------------------------------------------------------------------------------------------------------------------------------------------------------------------------------------------------------------------------------------------------------------------------------------------------------------------|----------------|
| ne Resources - Myself - My                                                                                                                                                                    | Team - Process - | Reports & Analytics 👻 Setup 👻                  |   |                                                                                                                                                                                                                                                                                                                                                                                                                                                                                                                                                                                                                                                                                                                                                                                                                                                                                                                                                                                                                                                                                                                                                                                                                                                                                                                                                                                                                                                                                                                                                                                                                                                                                                                                                                                                                                                                                                                                                                                                                                                                                                                                | mgure homepage |
| hings to Do                                                                                                                                                                                   |                  | Dashboards                                     |   | Му Рау                                                                                                                                                                                                                                                                                                                                                                                                                                                                                                                                                                                                                                                                                                                                                                                                                                                                                                                                                                                                                                                                                                                                                                                                                                                                                                                                                                                                                                                                                                                                                                                                                                                                                                                                                                                                                                                                                                                                                                                                                                                                                                                         | >              |
| Notifications (2)<br>ADP Workforce Now® is always evolving. Click here<br>to learn more about recent enhancements, learning<br>resources, and what is coming soon.<br>ACA Offering Management | Mark as Read     | Reports Learning                               |   | Compensation<br>                                                                                                                                                                                                                                                                                                                                                                                                                                                                                                                                                                                                                                                                                                                                                                                                                                                                                                                                                                                                                                                                                                                                                                                                                                                                                                                                                                                                                                                                                                                                                                                                                                                                                                                                                                                                                                                                                                                                                                                                                                                                                                               | Show           |
| lelpful Links                                                                                                                                                                                 | 6                | My Time Off                                    | > | My Benefits                                                                                                                                                                                                                                                                                                                                                                                                                                                                                                                                                                                                                                                                                                                                                                                                                                                                                                                                                                                                                                                                                                                                                                                                                                                                                                                                                                                                                                                                                                                                                                                                                                                                                                                                                                                                                                                                                                                                                                                                                                                                                                                    | >              |
| Salary Paycheck Calculator                                                                                                                                                                    |                  | Balances as of<br>03/05/2024 🖬 @ Show Balances |   | As of 3/5/2024 at 10:26 AM 🗯                                                                                                                                                                                                                                                                                                                                                                                                                                                                                                                                                                                                                                                                                                                                                                                                                                                                                                                                                                                                                                                                                                                                                                                                                                                                                                                                                                                                                                                                                                                                                                                                                                                                                                                                                                                                                                                                                                                                                                                                                                                                                                   | Show           |
| Hourly Paycheck Calculator<br>Tax Withholding Estimator                                                                                                                                       |                  | 03/05/2024  © Show Balances Request time off   |   | Medical<br>ပ္                                                                                                                                                                                                                                                                                                                                                                                                                                                                                                                                                                                                                                                                                                                                                                                                                                                                                                                                                                                                                                                                                                                                                                                                                                                                                                                                                                                                                                                                                                                                                                                                                                                                                                                                                                                                                                                                                                                                                                                                                                                                                                                  |                |
|                                                                                                                                                                                               |                  |                                                |   | Ascend to Wholeness Healthcare<br>Plan                                                                                                                                                                                                                                                                                                                                                                                                                                                                                                                                                                                                                                                                                                                                                                                                                                                                                                                                                                                                                                                                                                                                                                                                                                                                                                                                                                                                                                                                                                                                                                                                                                                                                                                                                                                                                                                                                                                                                                                                                                                                                         |                |
| Employee Discounts - LifeMart                                                                                                                                                                 |                  |                                                |   | Employee Life                                                                                                                                                                                                                                                                                                                                                                                                                                                                                                                                                                                                                                                                                                                                                                                                                                                                                                                                                                                                                                                                                                                                                                                                                                                                                                                                                                                                                                                                                                                                                                                                                                                                                                                                                                                                                                                                                                                                                                                                                                                                                                                  |                |
|                                                                                                                                                                                               |                  |                                                | ] | Voya Financial                                                                                                                                                                                                                                                                                                                                                                                                                                                                                                                                                                                                                                                                                                                                                                                                                                                                                                                                                                                                                                                                                                                                                                                                                                                                                                                                                                                                                                                                                                                                                                                                                                                                                                                                                                                                                                                                                                                                                                                                                                                                                                                 |                |

The two areas we will focus on are Myself and My Team. The goal is to feel comfortable and prepared to train those you manage in updating personal information, banking information, and tracking work hours.