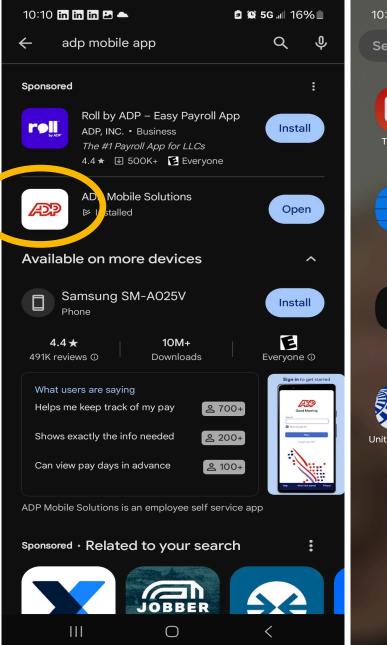

How do you want to be paid? You can split your pay between any combination of accounts.

# VIEW & MANAGE TEAMS

Step 5: View and verify team members

| RP L                      | ٩                   |                                      |          | ් 📅 🚌 බා 🗩<br>getoBo Celender Leam Bridge Support Mi | È 🖝 |
|---------------------------|---------------------|--------------------------------------|----------|------------------------------------------------------|-----|
| Home Resources - Myself - | My Team - Process - | Reports & Analytics - Setup -        |          |                                                      |     |
| My Team                   |                     |                                      |          |                                                      | 00  |
|                           |                     | Find a team member                   | Q X      | Things to Do                                         |     |
| Employee Name   0         | Status 0            | Job Title O Position ID O            | 1        | Actions                                              |     |
| MILLER, KENNETH           | Active              | 109 - Assistant Dept Direc VL2020394 | <b>E</b> | Hire someone                                         |     |
|                           |                     |                                      |          | Helpful Links                                        |     |
| 200                       |                     |                                      |          | Organizational Chart                                 |     |
|                           |                     |                                      |          | Manage New Hire Onboarding                           |     |
|                           |                     | Team<br>Member<br>List               |          | Team Calendar                                        |     |

Review each team member's profile to ensure all personal information is there. If information is incomplete, work with your employee to update their profile.

ORTHERN CALIFORNIA CONFEREN

View & Manage Teams

Ensure information is complete

Employee is responsible for ensuring accuracy.

Supervisor is responsible for complete information