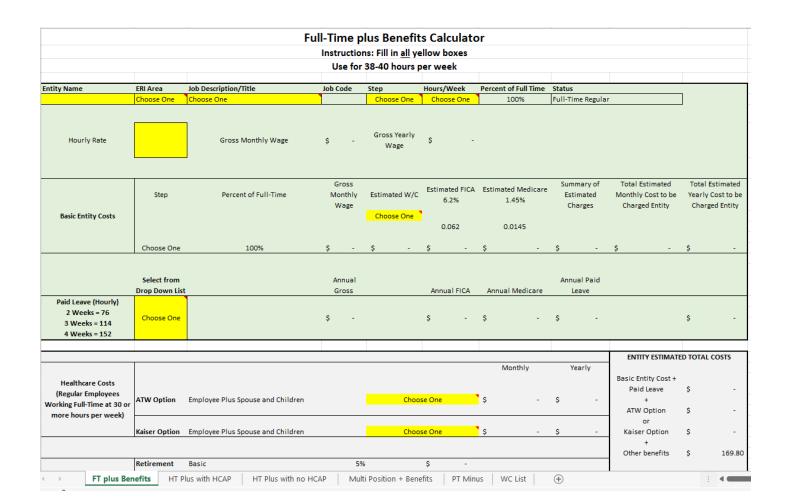

# Instructions: Fill in <u>all</u> yellow boxes Use for 38-40 hours per week

| Entity Name                                                           | ERI Area                      | Job Description/Title | Job Code                 | Step                 | Hours/Week             | Percent of Full Time     | Status                             |                                                         |                                                        |
|-----------------------------------------------------------------------|-------------------------------|-----------------------|--------------------------|----------------------|------------------------|--------------------------|------------------------------------|---------------------------------------------------------|--------------------------------------------------------|
|                                                                       | 11                            | Admin Assist I        | Е                        | 2                    | 38.00                  | 100%                     | Full-Time Regular                  |                                                         |                                                        |
| Hourly Rate                                                           | \$ 18.24                      | Gross Monthly Wage    | \$ 3,003.52              | Gross Yearly<br>Wage | \$ 36,042.24           |                          |                                    |                                                         |                                                        |
| Davis Fatiles Caste                                                   | Step                          | Percent of Full-Time  | Gross<br>Monthly<br>Wage | Estimated W/C        | Estimated FICA<br>6.2% | Estimated Medicare 1.45% | Summary of<br>Estimated<br>Charges | Total Estimated<br>Monthly Cost to be<br>Charged Entity | Total Estimated<br>Yearly Cost to be<br>Charged Entity |
| Basic Entity Costs                                                    |                               |                       |                          | 0.0076               | 0.062                  | 0.0145                   |                                    |                                                         |                                                        |
|                                                                       | 2                             | 100%                  | \$ 3,003.52              | \$ 22.83             | \$ 186.22              | \$ 43.55                 | \$ 252.60                          | \$ 3,256.12                                             | \$ 39,073.39                                           |
|                                                                       | Select from<br>Drop Down List |                       | Annual Gross             |                      | Annual FICA            | Annual Medicare          | Annual Paid Leave                  |                                                         |                                                        |
| Paid Leave (Hourly)<br>2 Weeks = 76<br>3 Weeks = 114<br>4 Weeks = 152 | 76                            |                       | \$ 1,386.24              |                      | \$ 85.95               | \$ 20.10                 | \$ 1,492.29                        |                                                         | \$ 1,492.29                                            |

|                                                       |               |                                   |    |                 |        |      |          |    |           | ENTITY ESTIMATE          | DTO    | TAL COSTS    |
|-------------------------------------------------------|---------------|-----------------------------------|----|-----------------|--------|------|----------|----|-----------|--------------------------|--------|--------------|
|                                                       |               |                                   |    |                 |        |      | Monthly  | Y  | early     |                          |        |              |
| Healthcare Costs                                      |               |                                   |    |                 |        |      |          |    |           | Basic Entity Cost + Paid |        |              |
| (Pogular Employees Marking                            |               |                                   |    |                 |        |      |          |    |           | Leave                    | \$     | 40,565.68    |
| (Regular Employees Working<br>Full-Time at 30 or more | ATW Option    | Employee Plus Spouse and Children |    | Employee & Fami | ily    | \$   | 1,580.00 | \$ | 18,960.00 | +                        |        |              |
| hours per week)                                       | *             |                                   |    |                 |        |      |          |    |           | ATW Option               | \$     | 18,960.00    |
| nours per week)                                       |               |                                   |    |                 |        | ue . |          |    |           | or                       |        |              |
|                                                       | Kaiser Option | Employee Plus Spouse and Children |    | Employee & Fami | ily    | \$   | 2,549.00 | \$ | 30,588.00 | Kaiser Option            | \$     | 30,588.00    |
|                                                       |               |                                   |    |                 |        |      |          |    |           | +                        |        |              |
|                                                       |               |                                   |    |                 |        |      |          |    |           | Other benefits           | \$     | 3,190.50     |
|                                                       | Retirement    | Basic                             | 5% | \$              | 150.18 |      |          |    |           |                          |        |              |
| Other Benefits                                        |               | Match                             | 3% | \$              | 90.11  |      |          |    |           |                          |        |              |
| (Pegular Employees Working                            |               |                                   |    |                 |        | Ś    | 265.88   | \$ | 3,190.50  |                          |        |              |
| 19 or more hours per week)                            |               |                                   |    |                 |        |      | 200.00   | ~  | 0,200.00  | 20-14 (20-14)            |        |              |
| 25 01 11101 0 11041 0 1501 11 11011,                  | LTD           | 0.00381                           |    | \$              | 11.44  |      |          |    |           | Total Estima             | ated C | osts         |
|                                                       | Basic         | Average Amount per month          |    | \$              | 14.15  |      |          |    |           |                          |        |              |
|                                                       |               |                                   |    |                 |        |      |          |    |           | ATW Option               | 100    | aiser Option |
|                                                       |               |                                   |    |                 |        |      |          |    | Yearly    | \$ 62,716.18             | \$     | 74,344.18    |
|                                                       |               |                                   |    |                 |        |      |          |    | Monthly   | \$ 5,226.35              | \$     | 6,195.35     |

Full-Time Employee + Family

Total Costs= Basic Entity Costs + Healthcare Costs (ATW or Kaiser) + Other Benefits